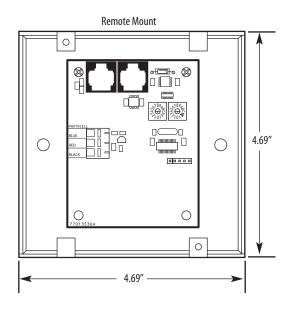

## Controller

- Remote mount has RJ45 connectors easy data line connections
- Remote mount provided with a 4.69" x 2.25" deep steel box with cover
- Push-to-connect photo sensor input