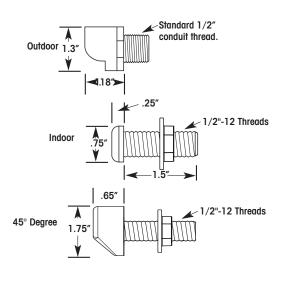

### **Outdoor Sensor**

- Designed to be mounted to building exterior using 1/2" LB or junction fitting
- UV stabilized

## **Indoor Sensor**

- Indoor photocell mounts to ceiling tile or other structure
- UV stabilized

### Indoor 45 Degree Sensor

- Indoor photocell mounts to ceiling or other structure
- Angled for light harvesting
- UV stabilized