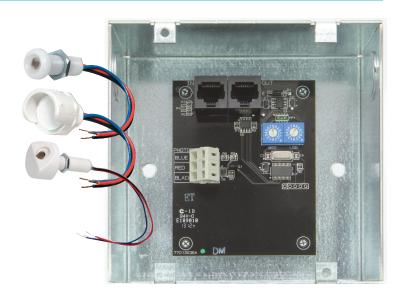

## Controller

- Remote mount has RJ45 connectors easy data line connections
- Remote mount provided with a 4.69" x 2.25" deep steel box with cover
- Push-to-connect photo sensor input

### **Capacities**

• 1 ILC Photocell head (Indoor or Outdoor)