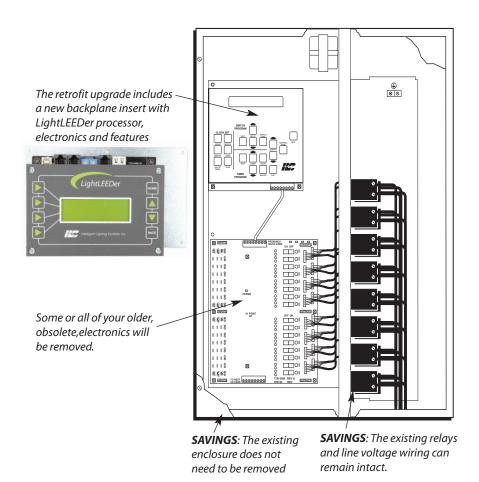

#### **Overview**

A LightLEEDer Retrofit Package can take your present outdated lighting control system and get it up to today's standards. All of the enhanced features of the LightLEEDer system will be available with this retrofit system from LightSync switches to BAS control. Upgrades can vary from totally gutting the panel's electronics and relays to just replacing the controller itself. Contact ILC for more details.