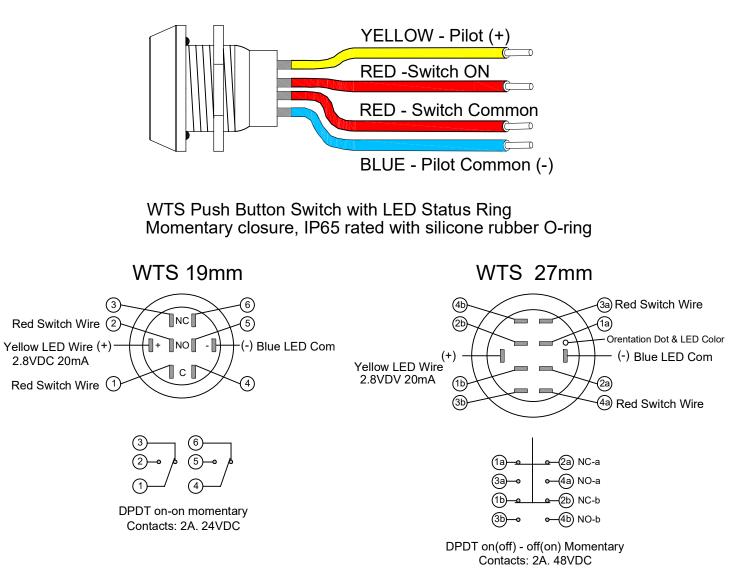

## Wet Location Touch Switch 19mm, 27mm Details

The Wet Location Touch Switch hardwire assembly will come with 1, 2 or 3 push buttons in a single gang stainless steel faceplate with Neoprene gasket. Weatherproof wirenuts provided for extending the wire from wet location installation to the control inputs installed in a dry location.

1st Red wire terminates to the switch common terminal.
2nd Red wire terminates to the switch input terminal.
Yellow LED Pilot wire (+) terminates to the status pilot terminal.
Blue LED Pilot wire (-) terminates to the status pilot common terminal
The LED operates at 2.8VDC, 20mA and is not supplied with limiting
resistor. LED pilot circuits at 24VDC require a 10K Ohm resistor in series.