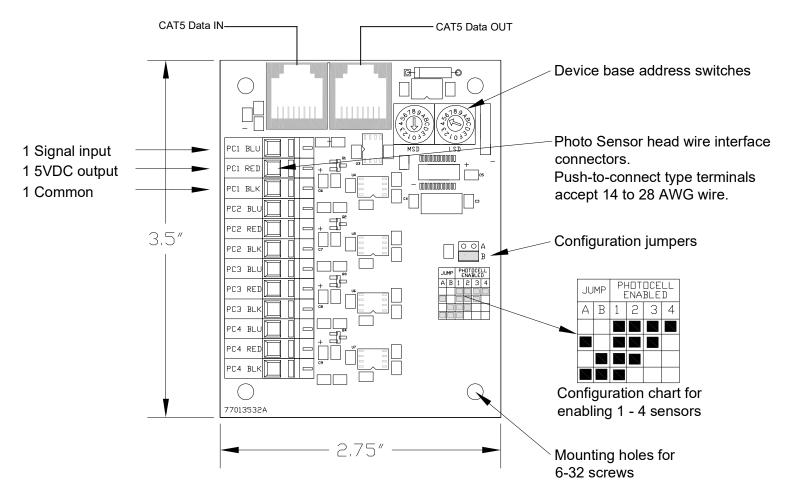

## LightSync Photo Sensor 4 Module Details

The LightSync Photo Sensor 4 module can be configured for 1 to 4 independent LightSync photo sensor devices. Place the configuration jumpers on A and B for the desired count.

The device address switches set the first or base device address. If the device is configured for more than 1 sensor, the addresses used for the other inputs will be in succession from the base address setting.

Maximum distance of 3000 feet to photo sensor heads using 18AWG wire.

Accepts ILC digital indoor or outdoor photo sensor heads.

Example: As shown above, the base address is set as 05 and the jumper is set to "B". This device is set for 2 LightSync photo sensor devices, using addresses 05 and 06. Photocell heads get terminated on PC1 and PC2 connectors.