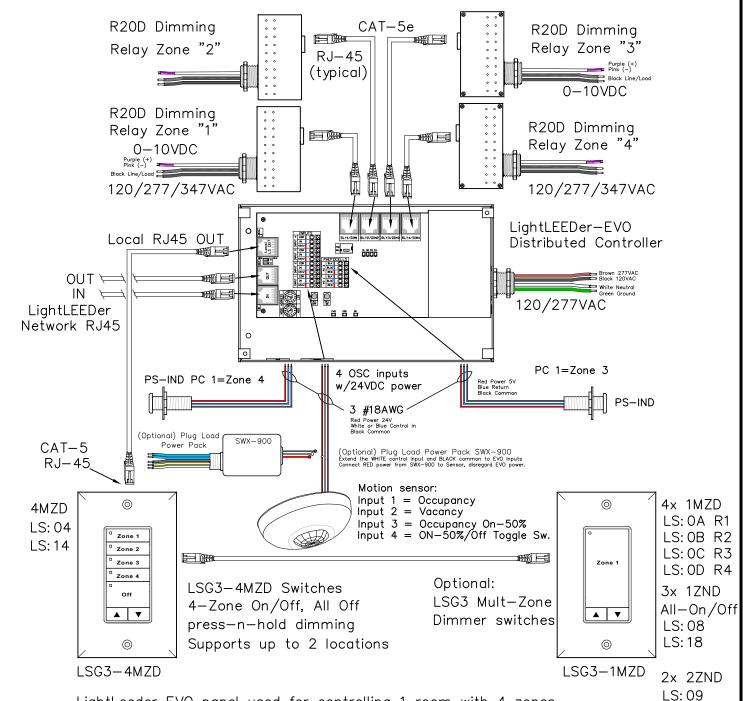

## (F1) General Room, 4-Zone, 1 or 2-Daylight Zone

LightLeeder EVO panel used for controlling 1 room with 4 zones. Remotely mounted R20D relays, for Open Office spaces.

Two daylight sensor inputs w/independent zone settings, motion sensor inputs for Occupancy/Vacancy/Occ-ON 50% and optional hardwire 2-wire toggle switch. Optional plug-load relay, LightSync digital Multi-Zone Dimmer switches with press-n-hold dimming. Supports power for 1 to 8 LightSync input devices.