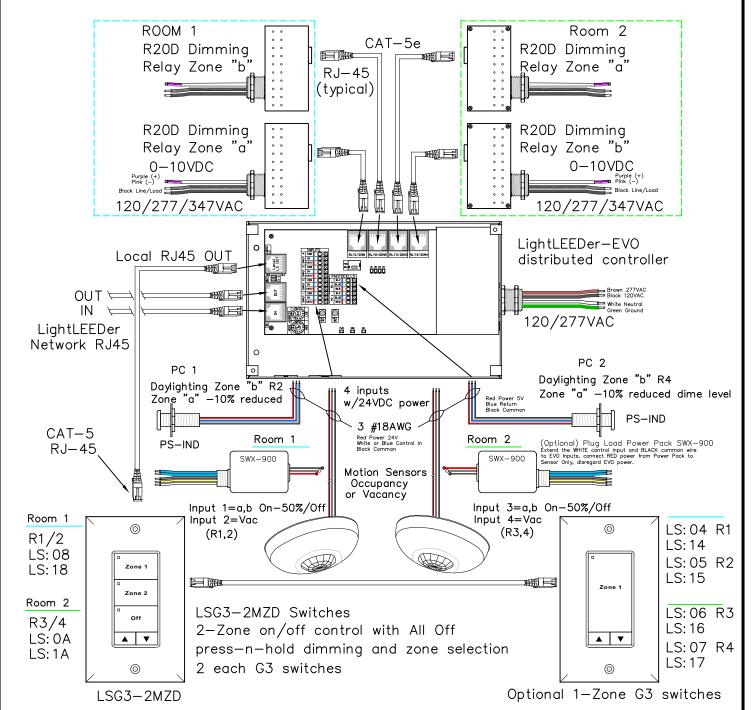

## (F4) Tow Office, 1 or 2-zone, 2-daylight zone

LL-EVO panel used for controlling 2 independent rooms with 2 zones each LightLEEDer EVO 4-Zone panel with 4-remotely mounted R20D relays. Two daylight sensor inputs with independent zone settings, motion sensor inputs two for each room with Occupancy-50% or Vacancy operation. Local LightSync MZD digital Multi-Zone Dimmer station with raise/lower for 1 or 2 Zone with press-n-hold dimming. Supports 1 to 8 LightSync input devices.