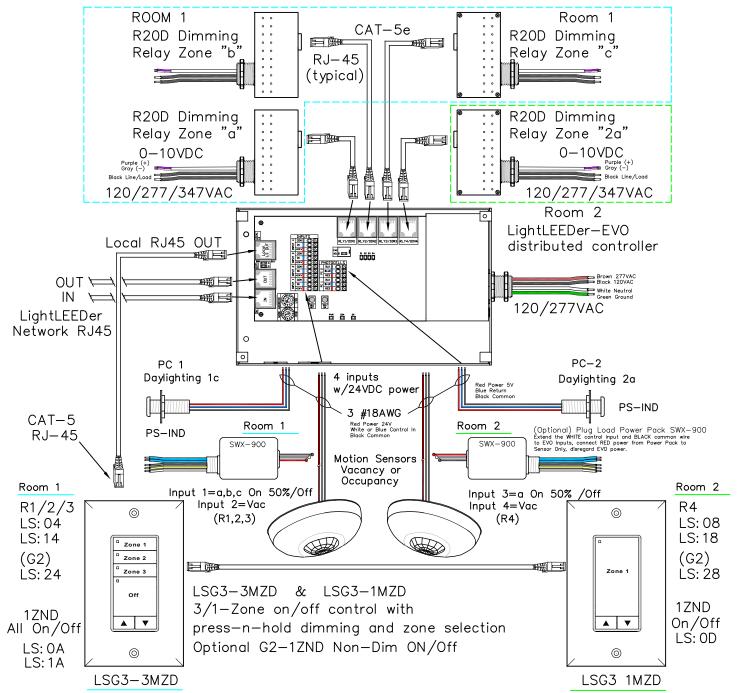

## (F5) LL-EVO 2-Room, 3/1-Zone, 1-Daylight Zone

LL-EVO panel used for controlling 2 independent rooms with 3/1 zones LightLEEDer EVO 4-Zone panel with 4-remotely mounted R20D relays. Two daylight sensor inputs with independent zone settings, motion sensor inputs for up to 4 independent zones, or hardwire switch. Optional plug-load relay, Local LightSync output for Multi-Zone Dimmer MZD station with raise/lower press-n-hold dimming. Supports 1 to 8 LightSync input devices.