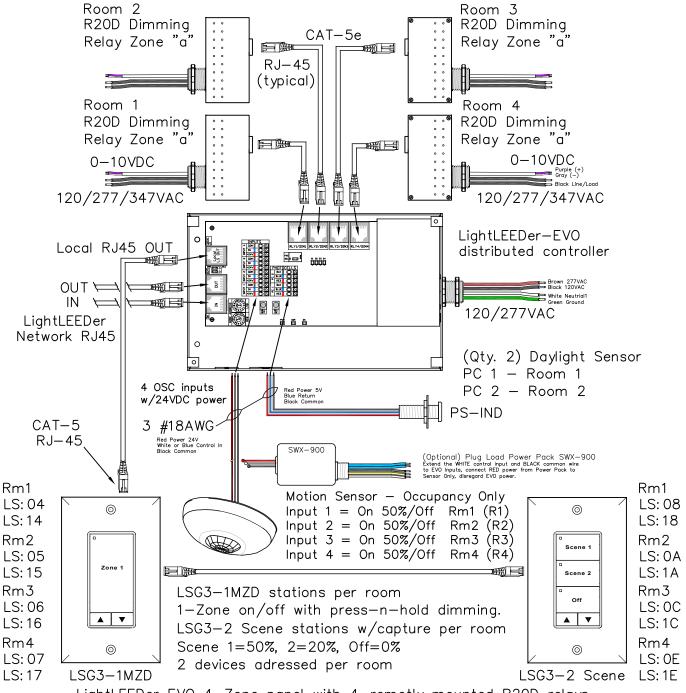

## (F7) LL-EVO 4-Room, 1-Zone, Occupancy, 1-Daylight

LightLEEDer EVO 4—Zone panel with 4—remotly mounted R20D relays, On-board Daylight Sensor inputs for Rm 1&2 (Remote input LS:11&12 for RM3&4). Occupancy On at 50% /Off 1-4 for Rm 1-4, Local LightSync port for LSG3 or G2 Multi-Zone Dimmer station MZD with raise/lower or 2-Scene stations press—n—hold dimming. Supports from 1 to 8 LightSync input devices.

Optional LSIM modules for hardwire On/Off switch 3-wire (LS:13) 2-Wire (LS:23)

952.829.1900 | ilc-usa.com

(F7) LL-EVO Lighting Application Sheet 4-Room, 1-Zone, Occupancy, 1-Daylight Zone per room LightLEEDer EVO Distributed Controller