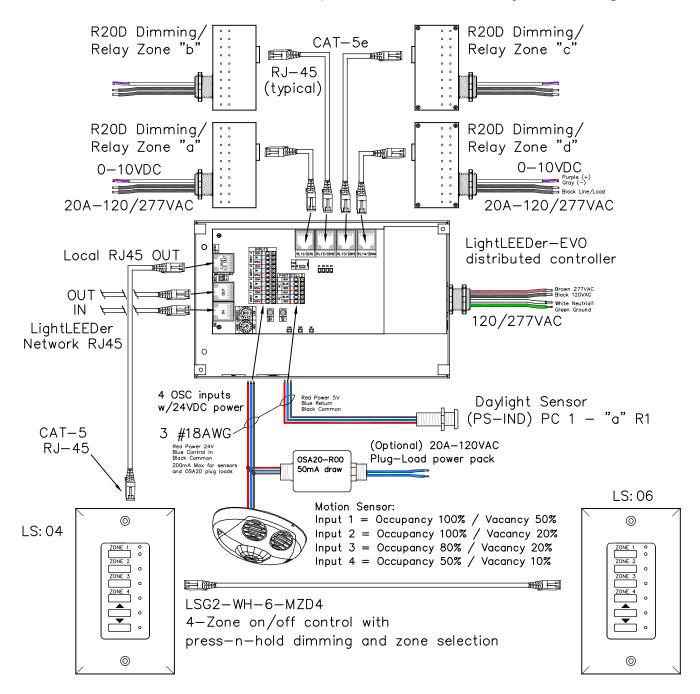

## (F9) LL-EVO 1-Room, 4-Zone, 1-Daylight Zone Motion Sensor 100% Occupied/ 50% Vacantcy Dimming

LightLEEDer EVO 4—Zone panel with 4—remotly mounted R20D relays Daylight Sensor w/ Independent zone settings, Motion sensor inputs for up to 4 independent zones or local hardwire switch. Optional plug—load relay. Local LightSync output for Multi—Zone Dimmer station (MZD) with raise/lower press—n—hold dimming, supports from 1 to 8 LightSync input devices.

5229 Edina Industrial Boulevard Minneapolis, Minnesota 55439 Ph: 952.829.1900 Fax: 952.829.1901 1.800.922.8004 www.ilc-usa.com (F9) LL-EVO Lighting Application Sheet 1-Room, 4-Zone, 1-Daylight Zone, Motion Sensor 100% Occupied / 50% Vacant LightLEEDer EVO Distributed Controller