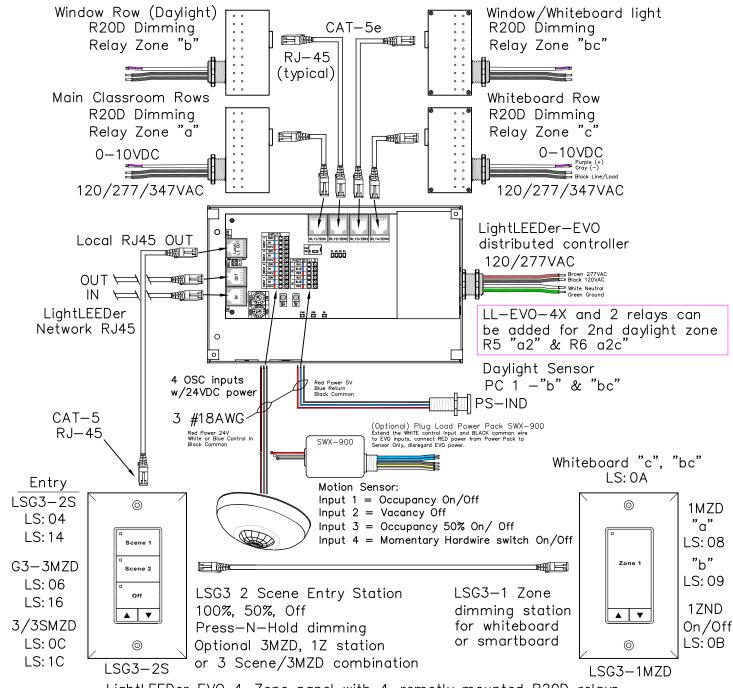

## (FA) LL-EVO 1-Classroom, 3-Zone 1-Daylight Zone

a - b - bc - c Lighting Zones, 2-Scene

LightLEEDer EVO 4—Zone panel with 4—remotly mounted R20D relays Daylight sensor for window row lighting control, motion sensor inputs for Occupancy On/Off, Vacancy Off, Occ 50% On/Off or local hardwire switch. Local LightSync devices for Scene or MZD stations with raise/lower dimming All On/Off, and Whiteboard control. Supports up 8 LightSync input devices.

Proiect:

5229 Edina Industrial Blvd. Minneapolis, MN 55439 952.829.1900 | ilc-usa.com (FA) LL-EVO Lighting Application Sheet 1-Classroom, 3-Zone, 1-Daylight Zone "a", "b", "bc, "c" Lighting Zones, 2-Scene LightLEEDer EVO Distributed Controller