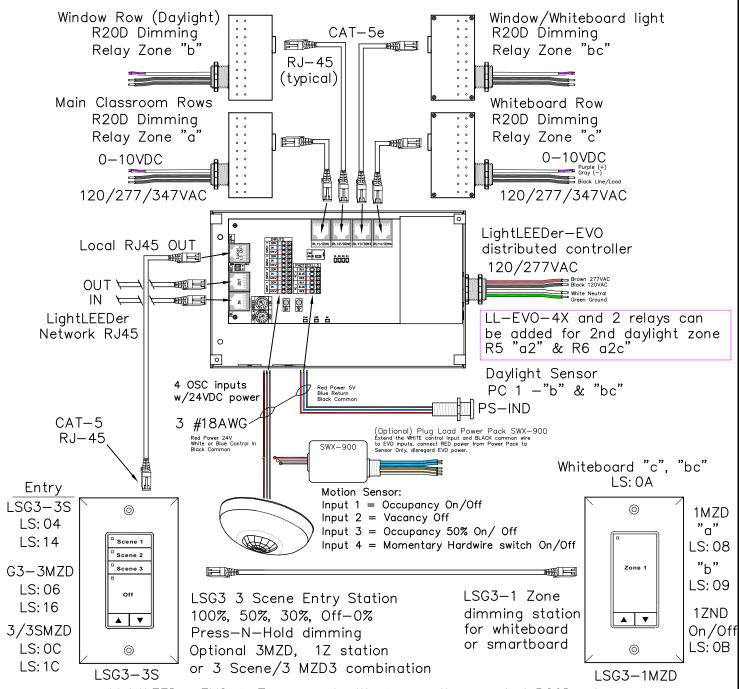

## (FB) LL-EVO 1-Classroom, 3-Zone 1-Daylight Zone a - b - bc - c Lighting Zones, 3-Scene

LightLEEDer EVO 4—Zone panel with 4—remotly mounted R20D relays Daylight sensor for window row lighting control, motion sensor inputs for Occupancy On/Off, Vacancy Off, Occ 50% On/Off or local hardwire switch. Local LightSync devices for Scene or MZD stations with raise/lower dimming All On/Off, and Whiteboard control. Supports up 8 LightSync input devices.

Proiect:

5229 Edina Industrial Blvd. Minneapolis, MN 55439 952.829.1900 | ilc-usa.com (FB) LL-EVO Lighting Application Sheet 1-Classroom, 3-Zone, 1-Daylight Zone "a", "b", "bc, "c" Lighting Zones, 3-scene LightLEEDer EVO Distributed Controller