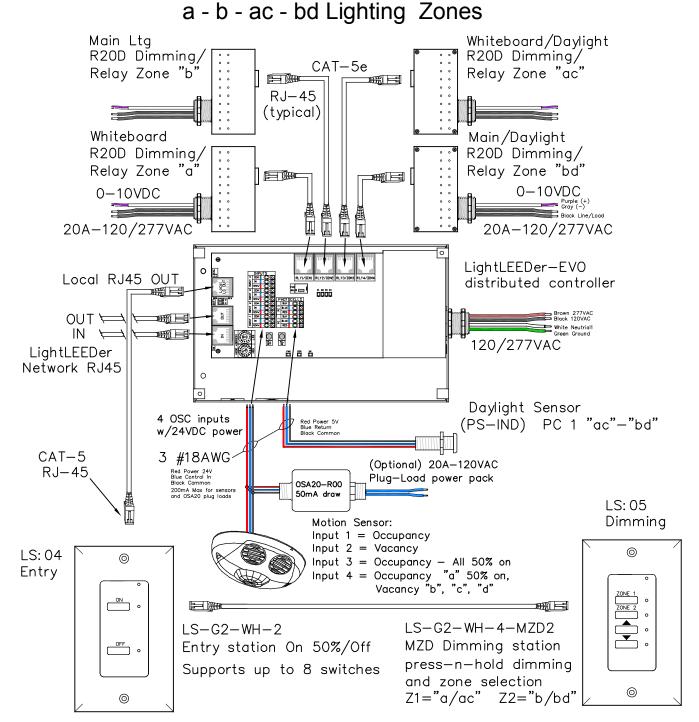

## (FB) LL-EVO 1-Classroom, 4-Zone, 1-Daylight Zone

LightLEEDer EVO 4—Zone panel with 4—remotly mounted R20D relays Daylight Sensor with independent zone settings, Motion sensor inputs for up to 4 independent zones or local hardwire switch. Optional plug—load relay. Local LightSync output for Multi—Zone Dimmer station (MZD) with raise/lower press—n—hold dimming, supports from 1 to 8 LightSync input devices.

Proiect:

5229 Edina Industrial Boulevard Minneapolis, Minnesota 55439 Ph: 952.829.1900 Fax: 952.829.1901 1.800.922.8004 www.ilc-usa.com (FB) LL-EVO Lighting Application Sheet 1-Classroom, 4-Zone, 1-Daylight Zone "a", "b", "ac, "bd" Lighting Zones LightLEEDer EVO Distributed Controller