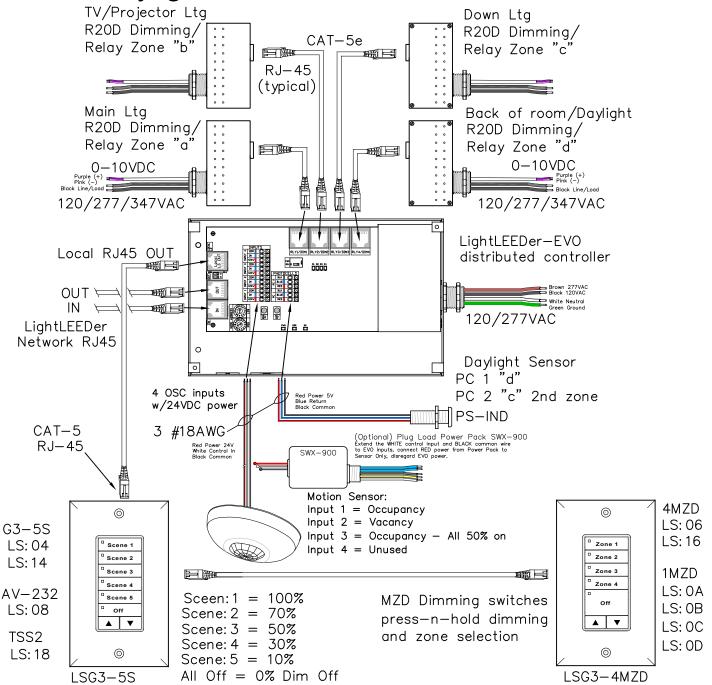

## (FC) Conference Room, 4-Zone, 1-Daylight Zone, 5-Scene, MZD4 Station

LightLEEDer EVO 4—Zone panel with 4—remotly mounted R20D relays, Daylight Sensor w/ Independent zone settings, Motion sensor inputs for Occupancy, Vacancy or Occupancy on at 50%. Optional plug—load relay. Local LightSync G3 Scene switches w/Capture or Multi—Zone Dimmer switches with raise/lower press—n—hold dimming, optional singe zone switches, TS2 Touch Screen and AV interface. Supports from 1 to 8 LightSync devices.

Proiect:

5229 Edina Industrial Blvd. Minneapolis, MN 55439 952.829.1900 | ilc-usa.com (FC) Conference Room Pre-ProgramControl, 1-Room, 4-Zone,1-Daylight Zone, MZD4, 5-Scene StationLightLEEDer EVO Distributed Controller