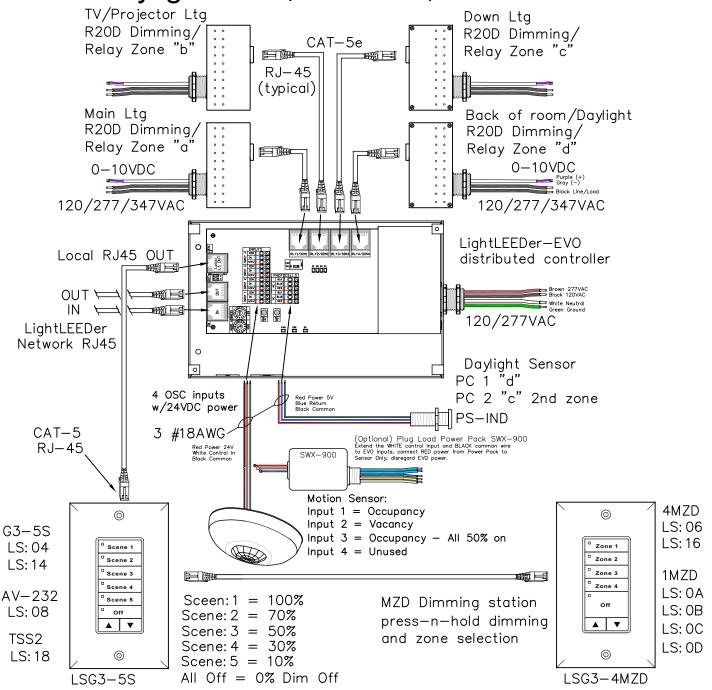

## (FC) LL-EVO 1-Conference Room, 4-Zone, 1-Daylight Zone, 5-Scene, MZD4 Station

LightLEEDer EVO 4—Zone panel with 4—remotly mounted R20D relays, Daylight Sensor w/ Independent zone settings, Motion sensor inputs for Occupancy, Vacancy or Occupancy on at 50%. Optional plug—load relay. Local LightSync G3 Scene stations w/Capture or Multi—Zone Dimmer station with raise/lower press—n—hold dimming, optional singe zone stations, TSS2 Touch Screen and AV interface. Supports from 1 to 8 LightSync devices.

Proiect:

5229 Edina Industrial Blvd. Minneapolis, MN 55439 952.829.1900 | ilc-usa.com (FC) LL-EVO Lighting Application Sheet1-Conference Room, 4-Zone,1-Daylight Zone, MZD4, 5-Scene StationLightLEEDer EVO Distributed Controller