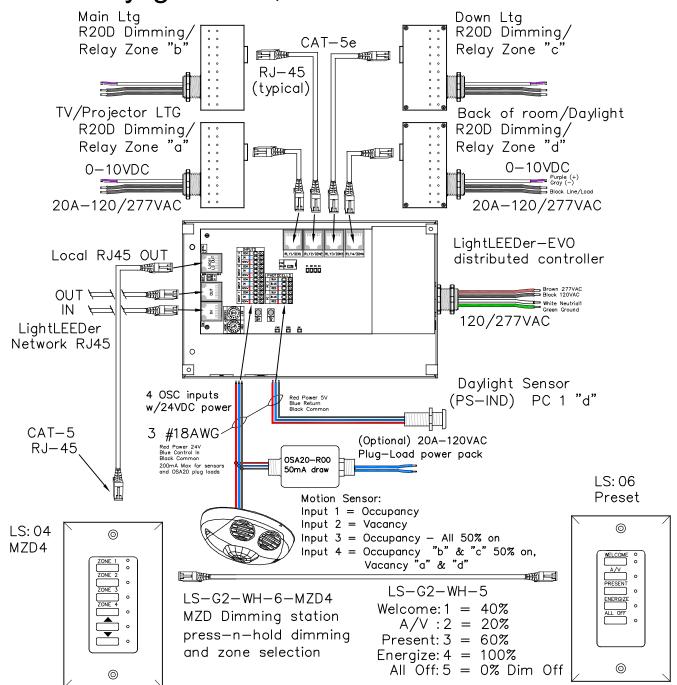

## (FC) LL-EVO 1-Conference Room, 4-Zone, 1-Daylight Zone, MZD4 & 5-Preset Station

LightLEEDer EVO 4—Zone panel with 4—remotly mounted R20D relays Daylight Sensor w/ Independent zone settings, Motion sensor inputs for up to 4 independent zones or local hardwire switch. Optional plug—load relay. Local LightSync output for Multi—Zone Dimmer station (MZD) with raise/lower press—n—hold dimming, supports from 1 to 8 LightSync input devices.