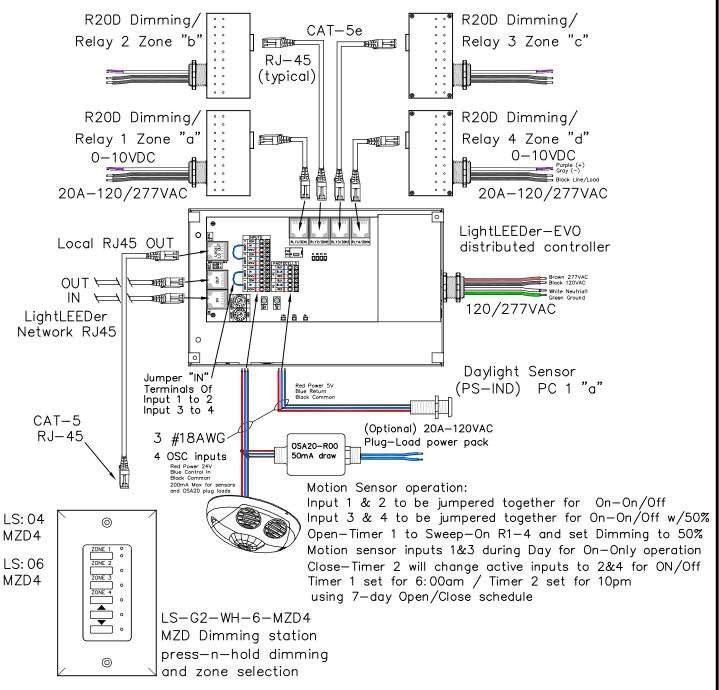

## (FE) LL-EVO Open Office, Open Timer ON / Closed -Occupancy, 4-zone, 1-daylight zone

LightLEEDer EVO 4—Zone panel with 4—remotly mounted R20D relays Daylight Sensor w/ Independent zone settings, Motion sensor inputs for up to 4 independent zones or local hardwire switch. Optional Plug—load relay. Local LightSync output for Multi—Zone Dimmer station with Raise/Lower press—n—hold dimming, supports from 1 to 8 LightSync input devices.