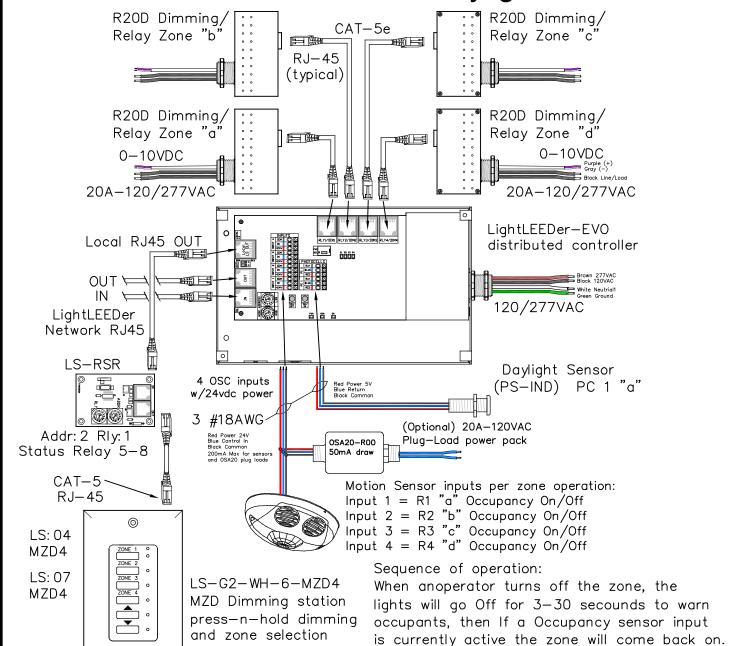

## (FF) LL-EVO Open Office, Occupancy Priority ON, Warn Off, 4-Zone, 1-Daylight Zone

LightLEEDer EVO 4—zone panel with 4—remotly mounted R20D relays Daylight Sensor w/ Independent zone settings, Motion sensor inputs for up to 4 independent zones or local hardwire switch. Optional Plug—load relay. Local LightSync output for Multi—Zone Dimmer (MZD) station with raise/lower press—n—hold dimming, supports from 1 to 8 LightSync input devices.