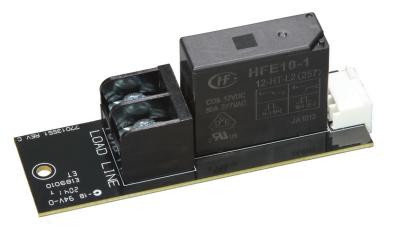

### **Overview**

The 1 Pole Relay (AP3R-1) Board mounts directly in Apprentice**3** lighting control panels and is designed to control up to 347 VAC loads. The relays are a latching type, and can be mixed in the lighting controller with AP3R-1 relay boards. These relay boards are easily mounted in the Apprentice**3** panel with a push-on connector interface and a single screw.

### **High Voltage Characteristics**

- Contacts are a latching type SPST
- Screw type terminals handle #10AWG solid or stranded copper wire
- 16 amp lighting load rated
- Plug-load compatible