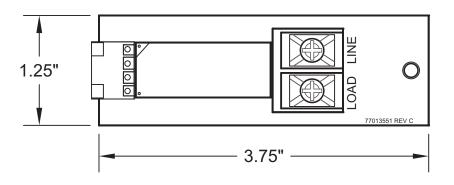

#### Physical:

- 3.75"W x 1.5"H x 1.3"D
- Plug-in module designed for mounting directly to Apprentice 3 I/O board(s)