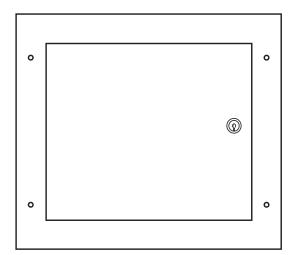

#### **Overview**

Apprentice3 flush trim rings are designed to provide a clean appearance for flush mounted controllers with a two inch border that matches the door. Simply fit the trim ring over the controller mounted in the rough opening and fasten to the wall with the stainless steel hardware included.

#### **Features**

- Made in the USA
- Provides a clean trimmed look for panels
- Available in four sizes
- Color matched to panel