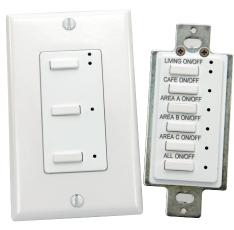

## **Overview**

The LightSync Digital G2 Data Line Switch from ILC offers all the functionality of the standard LightSync switch and is even more affordable and flexible. Whether connected to a Apprentice3 or AP3-X panel network, a LightSync Switch provides the flexibility that you need for your lighting control application. Each switch button may be individually programmed to control any single relay, group of relays or presets within an individual AP3 panel or networked AP3-X panel on the LightSync data line network. Switches are equipped with common CAT-5 cable RJ-45 connectors for quick and easy installation on a AP3 LightSync data line network.

## **Features**

- Made in the USA
- Digital CAT 5 ready
- Data line pushbutton switch station
- Buttons range from 1 to 6 per station
- Switches beep audibly when activated
- Program each button to control any relay(s), group(s) or preset(s)
- Switch locator LED helps find the switch in a dark room
- Status LEDs indicate the true state of a relay, group or preset

Available in White, Ivory and Gray

- Replaceable faceplates and buttons
- Mounts in a standard single gang box
- Laser engraving is available for switch identification
- Remote mount anywhere on the LightSync network
- Self powered from the network
- RJ45 connectors provided for easy connection
- Addressable rotary switches
- Available in white, ivory, or gray