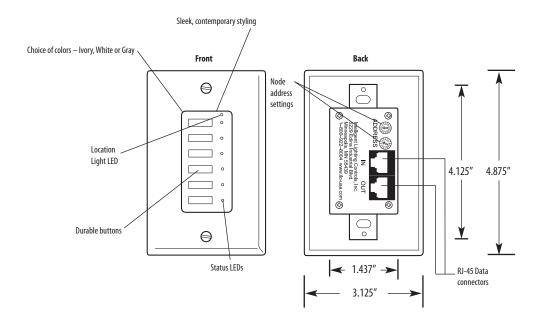

## **Physical:**

- Standard single gang mounting
- Digital addressing switches
- RJ45 connectors provided for easy connection
- Mounting screws provided
- Laser engraving up to 10 characters

#### **Electrical:**

• Powered from the panel or LightSync network