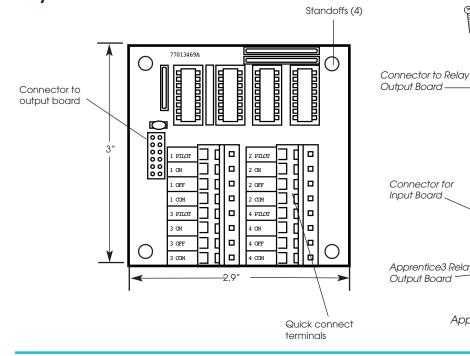

### **Overview**

The Apprentice**3** Input Module is designed for Apprentice**3** lighting control panels. Each add-on board supplies four (4) low-voltage inputs, allowing hardwiring a variety of switch types to control the panel's relays. The board can accept momentary or maintained switch inputs with 2- or 3-wire configurations. Each input on the board has an associated pilot status output, designed to light a status LED at the respective switch location.

#### **Physical:**

- 2.9"W x 3.0"H
- Plug-in module designed to mount directly onto the output board

#### **Operating Environment:**

Connector for

Apprentice3 Relay

Output Board

Input Board

- Location Interior space
- Operating 0° to 40° C
- Temperature 10% to 90% Relative
- Humidity Non-condensing • Atmosphere
- Non-explosive, Non-corrosive
- Vibration Stationary application NEMA Level A