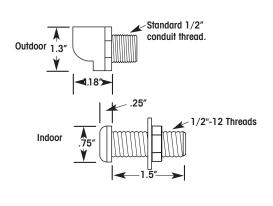

## **Outdoor Sensor**

- Designed to be mounted to building exterior using 1/2" LB or junction fitting
- UV stabilized

## Indoor Sensor

- Indoor photo sensor mounts to ceiling tile or other structure
- UV stabilized