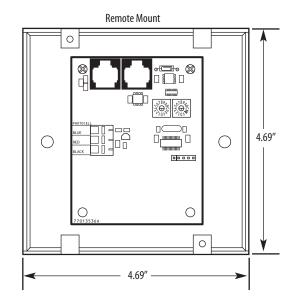

## Controller

- Remote mount has RJ45 connectors easy data line connections
- Remote mount provided with a 4.69" x 2.25" deep steel box with cover
- Push-to-connect photo sensor input