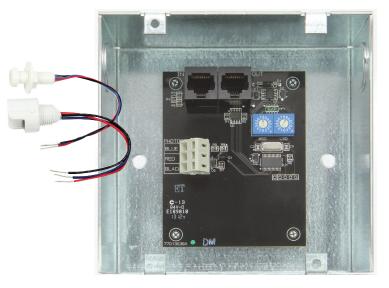

## Capacities

- 1 ILC Photo Sensor head (Indoor or Outdoor)
- Output and Interfacing
- LightSync data line connection (RJ45 connection/ CAT-5 cabling)

## Controller

- Remote mount has RJ45 connectors easy data line connections
- Remote mount provided with a 4.69" x 2.25" deep steel box with cover
- Push-to-connect photo sensor input