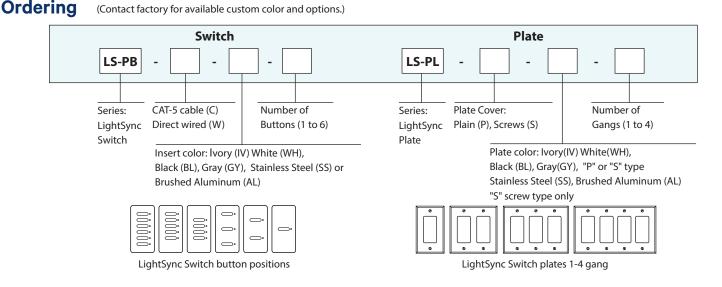

# Features

- Made in the USA
- Digital CAT 5 ready
- Data line pushbutton switch station
- Buttons range from 1 to 6 per station
- Audible switch beep upon activation
- Program each button to control any relay(s), group(s) or preset(s)
- Status LEDs for indicating the true state of a relay, group or preset
- Faceplates are available in white, ivory, gray, black, stainless steel and brushed aluminum
- Mounts in a standard single gang box
- Engraving is available for switch identification
- Remote mount anywhere on the LightSync network
- Self powered from the network
- Addressable rotary switches
- Decora<sup>®</sup> style matching switch plate provided

## **Physical:**

- Standard single gang mounting
- Digital addressing switches
- RJ45 connectors provided for easy connection
- Standard Screw plate or screwless plate available
- Mounting screws provided
- · Laser engraving available, up to 10 characters
- Available in ivory, white, black, gray, stainless steel and brushed aluminum

## Switch Plates:

- Brushed Aluminum (visible screws)
- Stainless Steel (visible screws)
- Painted (visible screws)
- Optional Lexan<sup>®</sup> Screwless