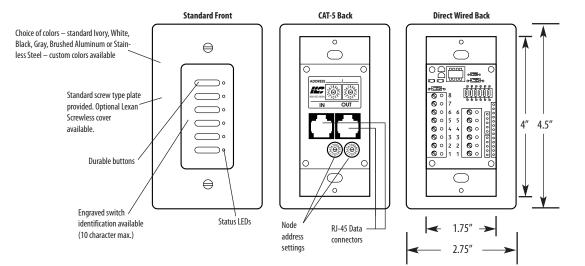

# **Overview**

Whether you use the LightSync Digital Switch with on a Apprentice 3 lighting control network or with a standalone Apprentice 3 lighting control panel, the LightSync Switch provides the flexibility that you need for your lighting control application. Each switch button may be individually programmed to control any single relay, group of relays or presets within an Apprentice 3 panel or a network of AP3-X panels on the LightSync data line network. LightSync Switches are equipped with common CAT-5 cable RJ-45 connectors for quick and easy installation on the Apprentice 3 network.

# Features

- Made in the USA
- Digital CAT 5 ready
- Data line pushbutton switch station
- Buttons range from 1 to 6 per station
- Audible switch beep upon activation
- Program each button to control any relay(s), group(s) or preset(s)
- Status LEDs for indicating the true state of a relay, group or preset
- Faceplates are available in white, ivory, gray, black, stainless steel and brushed aluminum
- Mounts in a standard single gang box
- Engraving is available for switch identification
- Remote mount anywhere on the LightSync network
- Self powered from the network
- Addressable rotary switches
- Decora<sup>®</sup> style matching switch plate provided

## **Physical:**

- Standard single gang mounting
- Digital addressing switches
- RJ45 connectors provided for easy connection
- Standard Screw plate or screwless plate available
- Mounting screws provided
- · Laser engraving available, up to 10 characters
- Available in ivory, white, black, gray, stainless steel and brushed aluminum