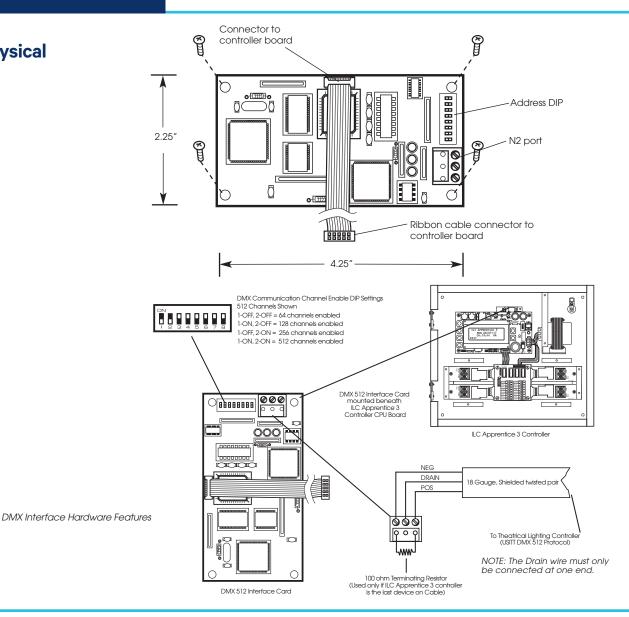

# **Physical**

#### **DMX 512 Control**

- Adjustable ON and OFF set points
- Each relay may be locked ON/OFF based on DMX levels
- Adjustable DMX frame filter