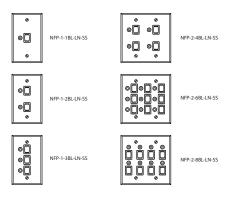

de in the USA
- Switches are heavy duty momentary center OFF rockers
- Direct wire to lighting controller
- Switch stations handle up to 8 switches on a 2 gang plate
- Switch colors include black, white, gray, or red
- Status LEDs optional for each switch
- **Durable switch plates** come in brushed aluminum, stainless steel, white, and other colors
- Hardware is included for mounting and wiring
- Mounts in a standard single gang or 2 gang box
- Engraving is available for switch identification
- Custom configure number of gangs, switches, and colors
- Program each button to control any relay(s), group(s) or preset(s)

### Warranty

One year limited warranty

# **Ordering**



Catalog Number: Date: Project:



www.ilc-usa.com

Apprentice 3

**NFP Series Switch Station** 

## **Physical**





Custom NFP switch station configurations available

## **Specifications**

#### **Physical:**

- Mounts in a 1 or 2 gang switch box
- Standard switch plate sizes
- Mounting screws provided
- Switch size: 9/16" x 13/16"
- Engraving up to 10 characters is available on phenolic labels or directly on plate surface
- Available in brushed aluminum, white, or stainless steel
- Status LED available with or without current limiting

#### **Electrical:**

- Momentary switched: 1 amp @ 24 VDC
- Momentary switched: 15 amp @ 125 VAC
- LED non-current limited: for LightLEEDer, LightMaster, or Apprentice II panels with internal limiting
- LED current limited: 30 VAC/VDC

#### **Operating Environment:**

- Location: Interior Space
- Operating Temp.: 0° to 60° C
- Humidity: 10% to 90% Non-condensing
- At