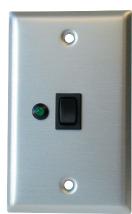

Catalog Number: Date:



www.ilc-usa.com

Project:

Apprentice 3

### **NFP Series Switch Station**

### **Overview**

NFP series switch plates are an attractive space-saving alternative to standard electrical wall switches. In addition to taking up less space than conventional wall switches (up to 8 switches on a 2-gang plate), NFP plates and switches can be ordered with either phenolic or engraved labeling to clearly identify the purpose of each switch. With optional LED pilot lights and a choice of colors and materials, NFP plates and switches provide an economical solution to many low voltage switching requirements.



Shown with optional LED

### **Features**

- Made in the USA
- Switches are heavy duty momentary center OFF rockers
- Direct wire to lighting controller
- Switch stations handle up to 8 switches on a 2 gang plate
- Switch colors include black, white, gray, or red
- Status LEDs optional for each switch
- **Durable switch plates** come in brushed aluminum, stainless steel, white, and other colors
- Hardware is included for mounting and wiring
- Mounts in a standard single gang or 2 gang box
- Engraving is available for switch identification
- Custom configure number of gangs, switches, and colors
- Program each button to control any relay(s), group(s) or preset(s)

### Warranty

One year limited warranty

# **Ordering**



Catalog Number: Date: Project:



www.ilc-usa.com

Apprentice 3

**