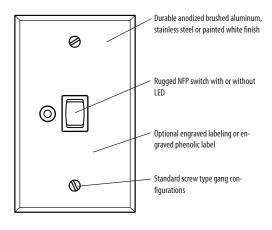

### **Overview**

NFP series switch plates are an attractive space-saving alternative to standard electrical wall switches. In addition to taking up less space than conventional wall switches (up to 8 switches on a 2-gang plate), NFP plates and switches can be ordered with either phenolic or engraved labeling to clearly identify the purpose of each switch. With optional LED pilot lights and a choice of colors and materials, NFP plates and switches provide an economical solution to many low voltage switching requirements.

### **Features**

- Made in the USA
- Switches are heavy duty momentary center OFF rockers
- Direct wire to lighting controller
- Switch stations handle up to 8 switches on a 2 gang plate
- Switch colors include black, white, gray, or red
- Status LEDs optional for each switch
- **Durable switch plates** come in brushed aluminum, stainless steel, white, and other colors
- Hardware is included for mounting and wiring
- Mounts in a standard single gang or 2 gang box
- Engraving is available for switch identification
- Custom configure number of gangs, switches, and colors
- Program each button to control any relay(s), group(s) or preset(s)

#### **Physical:**

- Mounts in a 1 or 2 gang switch box
- Standard switch plate sizes
- Mounting screws provided
- Switch size: 9/16" x 13/16"
- Engraving up to 10 characters is available on phenolic labels or directly on plate surface
- Available in brushed aluminum, white, or stainless steel
- Status LED available with or without current limiting