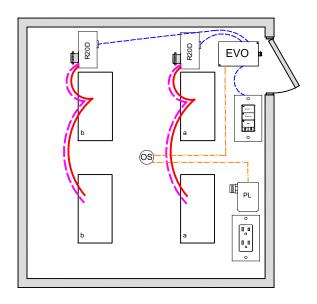

#### SEQUENCE OF OPERATION:

Lights turn on at digital switch station.
Occupancy sensor input set for vacancy-off control, can be changed to on/off with adjustable dim level per zone.
Dimmer outputs provide smooth full range control, zones can be set for adjustable start level from occupancy or digital switch.

Digital switch station provides individual zone on/off control and dimming, plus dimming for all zones as one.

# Line voltage 0-10V Dimming CAT-5e Data cable 3-Wire Occupancy Sensor or Photo Cell

| Bill Of Material: |               |                             |
|-------------------|---------------|-----------------------------|
| Qt:               | Product:      | Description:                |
| 1                 | LL-EVO        | EVO Controller              |
| 2                 | R20D          | Remote 20Amp Dimming relay  |
| 1                 | LSG3-WH-2-MZD | LightSync G3 2-Zone dimming |
|                   |               | digital switch station.     |
| 1                 | ILC-SWX-221-1 | Occupancy sensor Celling    |
|                   |               | Dual Tech - 500sf           |
|                   |               |                             |
|                   |               |                             |