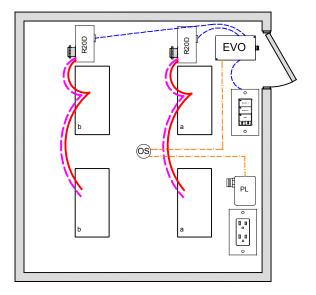

## SEQUENCE OF OPERATION:

Lights turn on at digital switch station. Occupancy sensor input set for vacancy-off control, can be changed to on/off with adjustable dim level per zone. Dimmer outputs provide smooth full range control, zones can be set for adjustable start level from occupancy or digital switch.

Digital switch station provides individual zone on/off control and dimming, plus dimming for all zones as one.

## WIRE LEGEND Line voltage 0-10V Dimming

CAT-5e Data cable 3-Wire Occupancy Sensor or Photo Cell

## Bill Of Material:

| Bill of Matorial |     |               |                             |
|------------------|-----|---------------|-----------------------------|
|                  | Qt: | Product:      | Description:                |
|                  | 1   | LL-EVO        | EVO Controller              |
|                  | 2   | R20D          | Remote 20Amp Dimming relay  |
|                  | 1   | LSG3-WH-2-MZD | LightSync G3 2-Zone dimming |
|                  |     |               | digital switch station.     |
|                  | 1   | ILC-SWX-221-1 | Occupancy sensor Celling    |
|                  |     |               | Dual Tech - 500sf           |
|                  |     |               |                             |
|                  |     |               |                             |