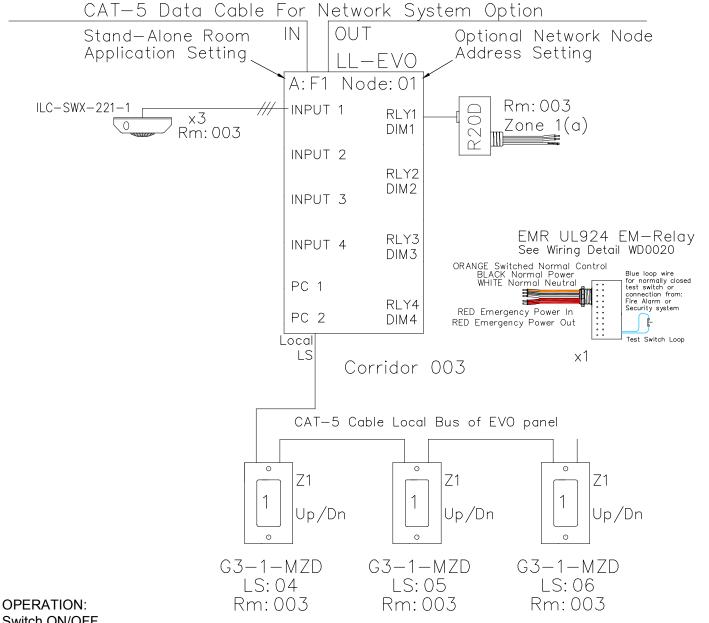

## CORRIDOR **CA TITLE 24 2016 DESIGN GUIDE RISER DIAGRAM**

Switch ON/OFF

On Level set for 100% dimming Motion sensor set for Occupancy On at -100% / Un-Occupied at - 50% Photocell can be added to limits max level in daylight zones, If Windows or Skylights are present.