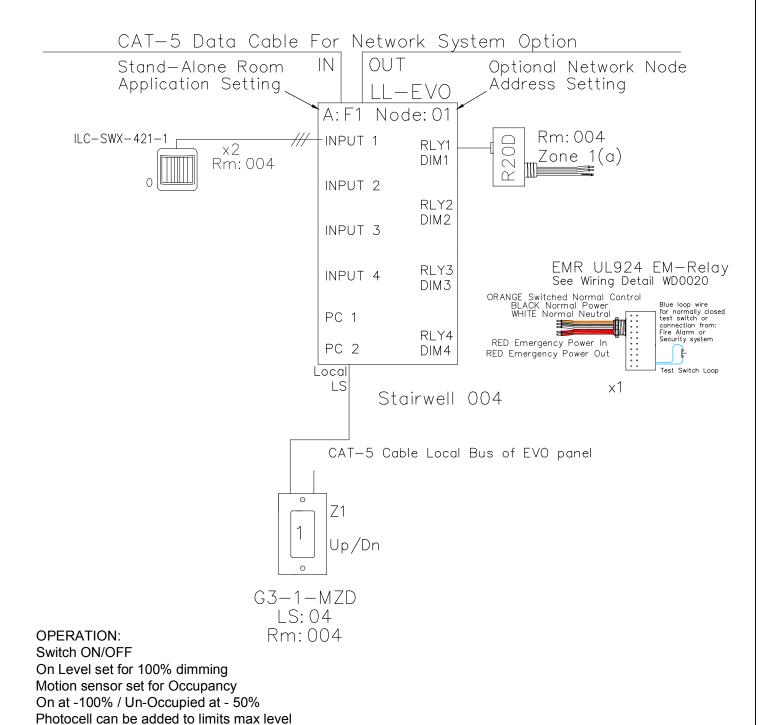

## STAIRWELL CA TITLE 24 2016 DESIGN GUIDE RISER DIAGRAM

| Q | intelligent lighting controls                        | Project: XX |                   |        |                   | STAIRWELL Title:<br>CA TITLE 24 2016<br>RISER |         |        |
|---|------------------------------------------------------|-------------|-------------------|--------|-------------------|-----------------------------------------------|---------|--------|
|   | 5229 Edina Industrial Blvd.<br>Minneapolis, MN 55439 | NUMBER      | REVISIONS         | DATE   | SHEET INFORMATION |                                               | KISLIX  |        |
|   | 952.842.2564   800.922.8004<br>ilc-usa.com           | А           | Code Riser CR0004 | 5-6-19 | DATE: 5-6-19      |                                               | GO#     | Sheet: |
|   |                                                      | $\triangle$ | _                 | _      | SCALE: NONE       |                                               | 219xxxx | CR0004 |
|   |                                                      |             |                   |        | DRAWN BY: JM      |                                               |         |        |