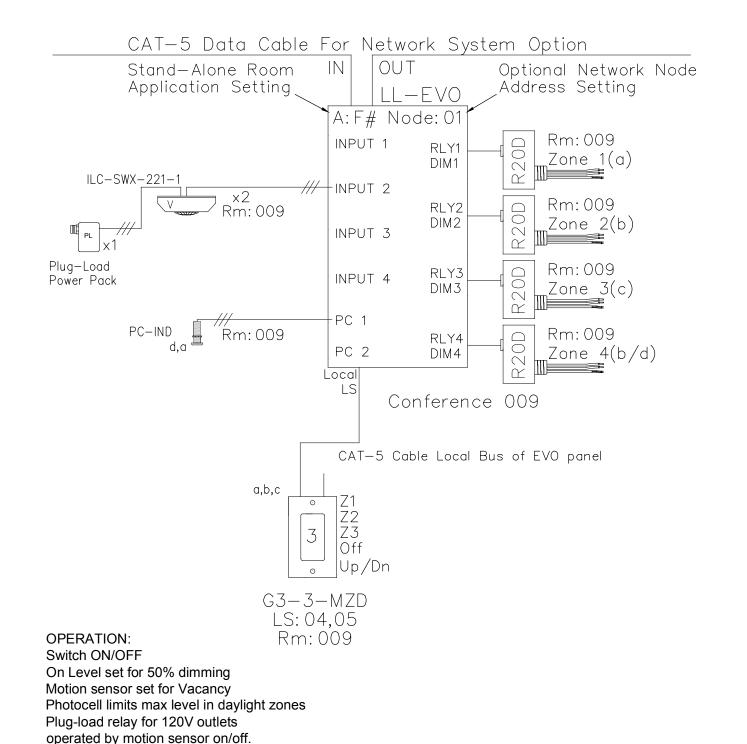

## CONFERENCE ROOM CA TITLE 24 2016 DESIGN GUIDE RISER DIAGRAM

| Q | intelligent<br>lighting controls                     |             | XX                |        |                   | CONFERENCE ROOM CA TITLE 24 2016 |        |
|---|------------------------------------------------------|-------------|-------------------|--------|-------------------|----------------------------------|--------|
|   | 5229 Edina Industrial Blvd.<br>Minneapolis, MN 55439 | NUMBER      | REVISIONS         | DATE   | SHEET INFORMATION | RISER                            |        |
|   | 952.842.2564   800.922.8004<br>ilc-usa.com           | Ą           | Code Riser CR0009 | 5-6-19 | DATE: 5-6-19      | GO#                              | Sheet: |
|   |                                                      | $\triangle$ | •                 | _      | SCALE: NONE       | 219xxxx                          | CR0009 |
|   |                                                      |             |                   |        | DRAWN BY: JM      |                                  |        |