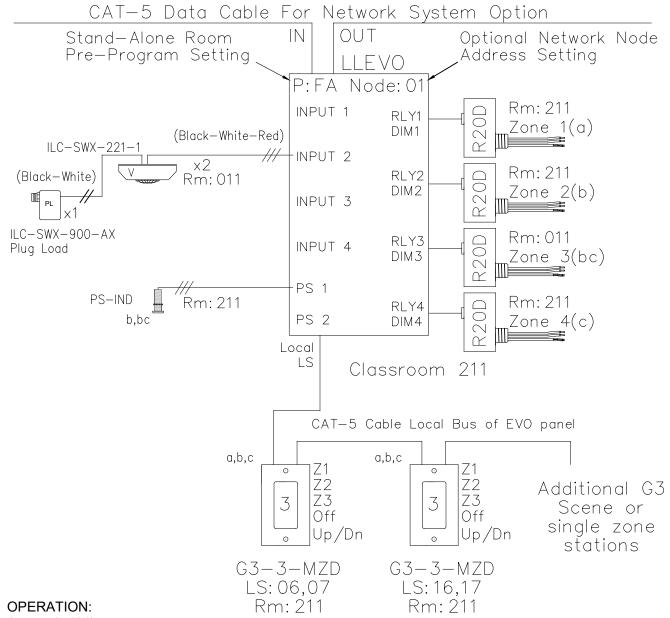

## CLASSROOM ASHRAE DESIGN GUIDE 90.1 - 2010 RISER DIAGRAM

Switch On/Off with dimming
Motion sensor set for Vacancy
Photocell limits max level in daylight zones
Area "bc" is a overlap from window zone
"b" into whiteboard zone "c"
Pre-Program FA