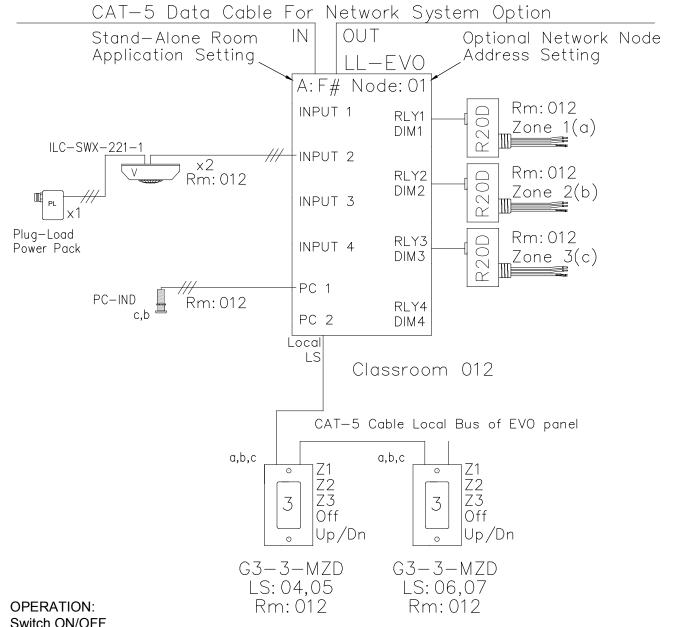

## **OPEN OFFICE CA TITLE 24 2016 DESIGN GUIDE RISER DIAGRAM**

Switch ON/OFF

On Level set for 50% dimming Motion sensor set for Vacancy Photocell limits max level in daylight zones Plug-load relay for 120V outlets operated by motion sensor on/off.