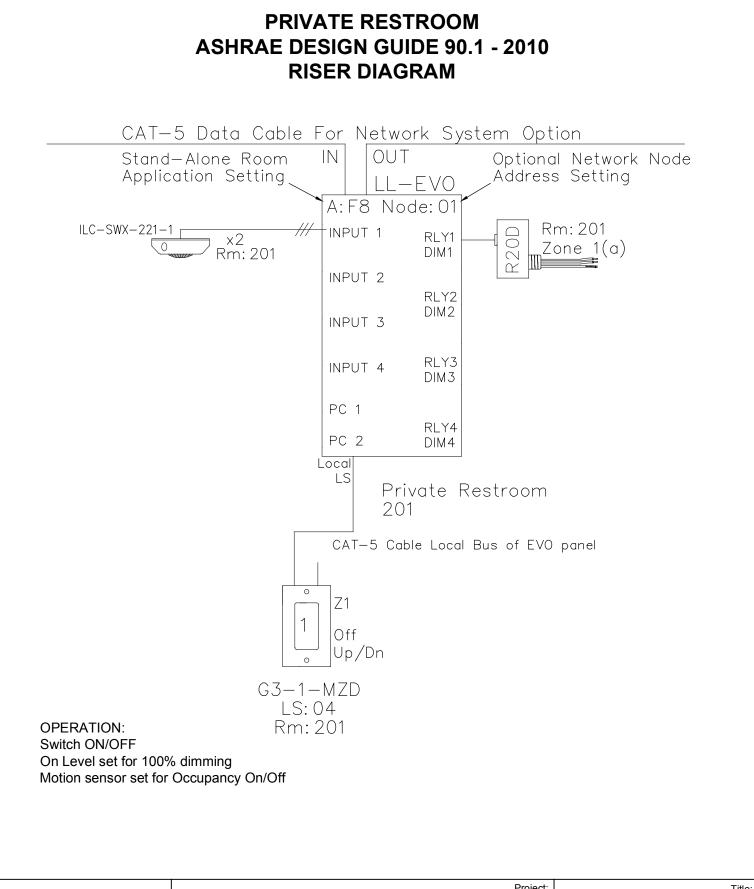

| intelligent                                                                                        | Project:    |                   |        |                   | PRIVATE RESTROOM<br>ASHRAE 90.1 |        |
|----------------------------------------------------------------------------------------------------|-------------|-------------------|--------|-------------------|---------------------------------|--------|
| 5229 Edina Industrial Blvd.<br>Minneapolis, MN 55439<br>952.842.2564   800.922.8004<br>ilc-usa.com | NUMBER      | REVISIONS         | DATE   | SHEET INFORMATION | RISER                           |        |
|                                                                                                    | A           | Code Riser CR0201 | 5-6-19 | DATE: 5-6-19      | GO#                             | Sheet: |
|                                                                                                    | $\triangle$ | _                 | -      | SCALE: NONE       | 219xxxx                         | CR0201 |
|                                                                                                    |             |                   |        | DRAWN BY: JM      |                                 |        |