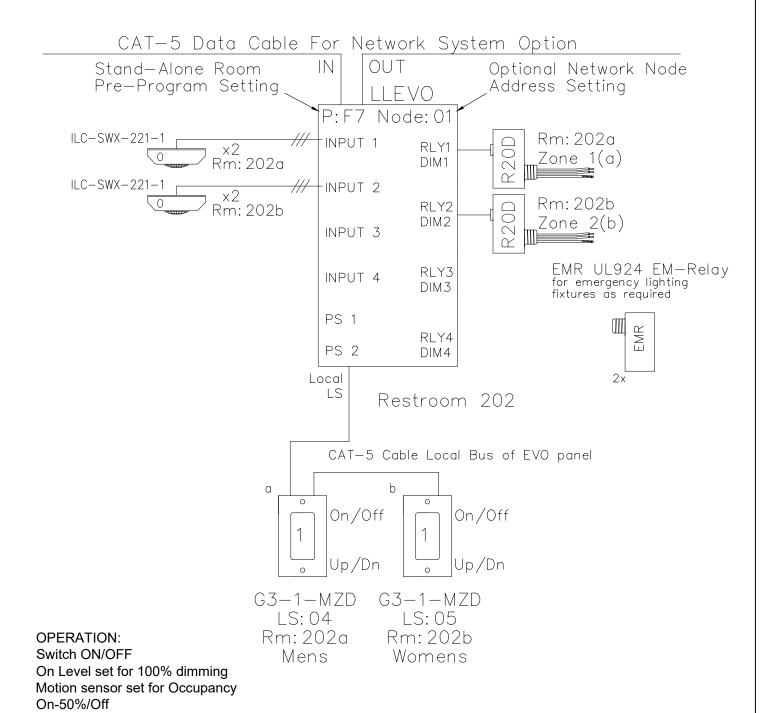

## PUBLIC RESTROOM ASHRAE DESIGN GUIDE 90.1 - 2013 RISER DIAGRAM

| Q | intelligent lighting controls                        |        |             | XX Proje |                   | Project: | PUBLIC RESTROOM ASHRAE 90.1 |        |
|---|------------------------------------------------------|--------|-------------|----------|-------------------|----------|-----------------------------|--------|
|   | 5229 Edina Industrial Blvd.<br>Minneapolis, MN 55439 | NUMBER | REVISIONS   | DATE     | SHEET INFORMATION |          | RISER                       |        |
|   | 952.829.1900   ilc-usa.com                           | Е      | Pre-Program | 1-3-22   | DATE: 1-3-22      |          | GO#                         | Sheet: |
|   |                                                      |        |             |          | SCALE: NONE       |          | 222xxxxx   CR0202           |        |
|   |                                                      |        |             |          | DRAWN BY: JM      |          |                             |        |

Pre-Program F7