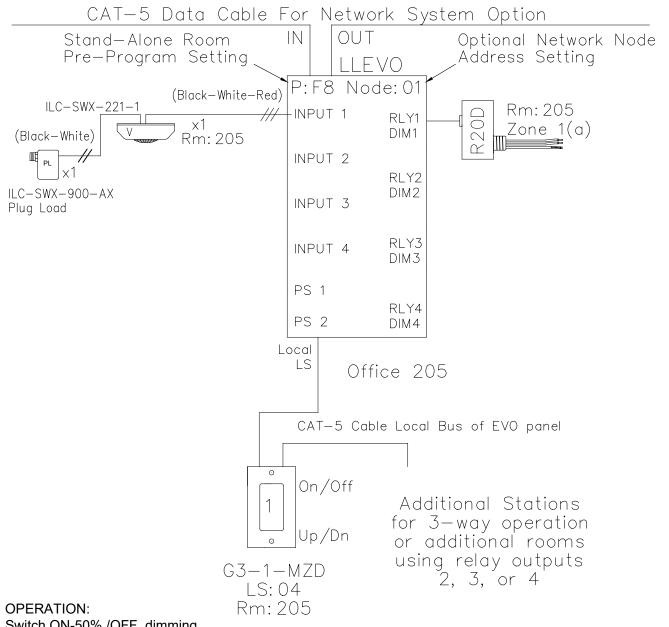

## PRIVATE OFFICE ASHRAE DESIGN GUIDE 90.1 - 2013 <250sf OR IF THE LOAD IS <120W RISER DIAGRAM

Switch ON-50% /OFF, dimming Motion sensor set for Vacancy Plug-load relay for 120V outlets operated by motion sensor on/off. Pre-Program F8

| Q į                                                  | intelligent ighting controls |        |             | XX Project: |                   | PRIVAE OFFICE Title:<br>1-ZONE<br>ASHRAE 90.1 |        |
|------------------------------------------------------|------------------------------|--------|-------------|-------------|-------------------|-----------------------------------------------|--------|
| 5229 Edina Industrial Blvd.<br>Minneapolis, MN 55439 |                              | NUMBER | REVISIONS   | DATE        | SHEET INFORMATION | RISER                                         |        |
|                                                      | 952.829.1900   ilc-usa.com   | E      | Pre-Program | 1-3-22      | DATE: 1-3-22      | GO#                                           | Sheet: |
|                                                      |                              |        |             |             | SCALE: NONE       | 222xxxxx                                      | CR0205 |
|                                                      |                              |        |             |             | DRAWN BY: JM      |                                               |        |