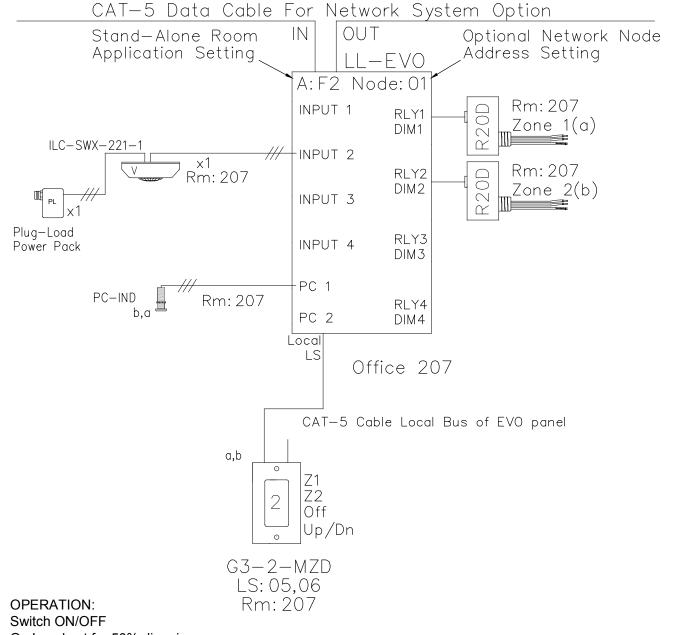

## PRIVATE OFFICE WITH WINDOW ASHRAE DESIGN GUIDE 90.1 - 2010 RISER DIAGRAM

On Level set for 50% dimming Motion sensor set for Vacancy Photocell limits max level in daylight zones Plug-load relay for 120V outlets operated by motion sensor on/off.