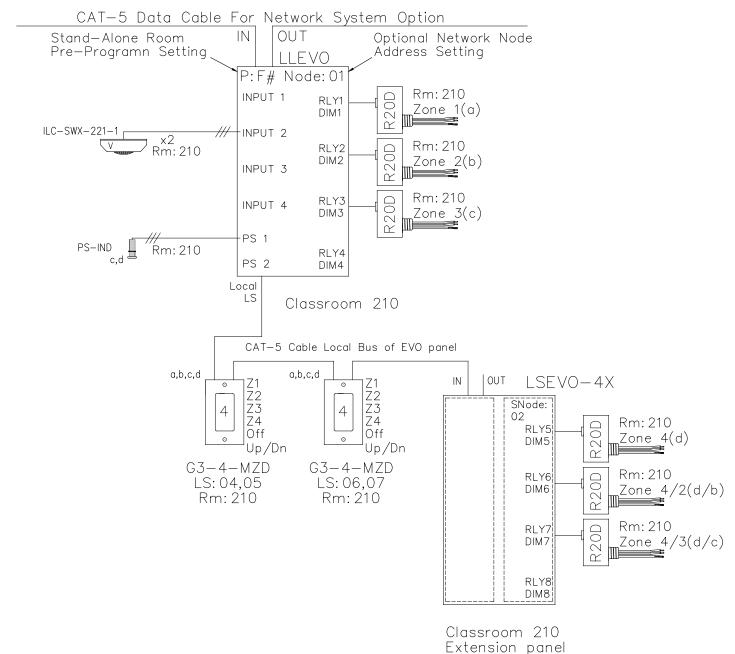

## SEATTLE CLASSROOM 4/6 ZONE RISER DIAGRAM

OPERATION: Switch ON/OFF On Level set for 50% dimming Motion sensor set for Vacancy Photo Sensor limits max level in daylight zones

| Q | intelligent lighting controls                                                      | Project: |           |        | SEATTLE Title:<br>CLASSROOM<br>4/6 Zone RISER |          |        |
|---|------------------------------------------------------------------------------------|----------|-----------|--------|-----------------------------------------------|----------|--------|
|   | 5229 Edina Industrial Blvd.<br>Minneapolis, MN 55439<br>952.829.1900   ilc-usa.com | NUMBER   | REVISIONS | DATE   | SHEET INFORMATION                             |          |        |
|   |                                                                                    | Е        | Naming    | 1-3-22 | DATE: 1-3-22                                  | GO#      | Sheet: |
|   |                                                                                    |          |           |        | SCALE: NONE                                   | 222xxxxx | CR0210 |
|   |                                                                                    |          |           |        | DRAWN BY: JM                                  |          |        |