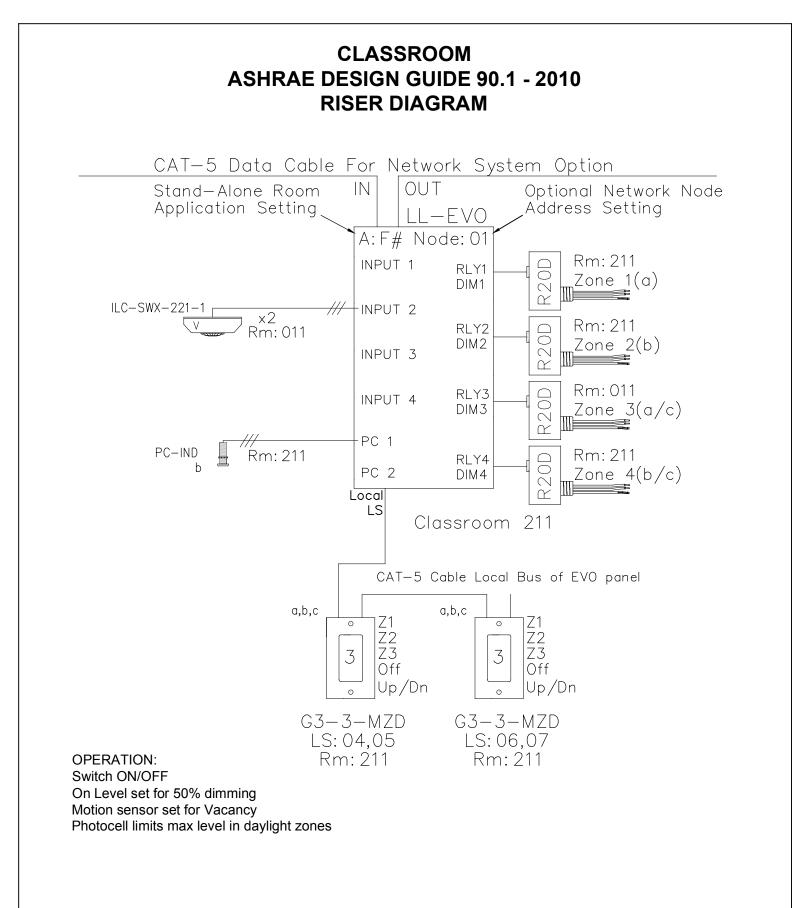

| intelligent lighting controls 5229 Edina Industrial Blvd. Minneapolis, MN 55439 952.842.2564   800.922.8004 ilc-usa.com | Project: |                   |        |                   | ASHR    | CLASSROOM<br>ASHRAE 90.1<br>3/4 Zone RISER |  |
|-------------------------------------------------------------------------------------------------------------------------|----------|-------------------|--------|-------------------|---------|--------------------------------------------|--|
|                                                                                                                         | NUMBER   | REVISIONS         | DATE   | SHEET INFORMATION |         |                                            |  |
|                                                                                                                         | A        | Code Riser CR0211 | 5-6-19 | DATE: 5-6-19      | GO#     | Sheet:                                     |  |
|                                                                                                                         |          | -                 | -      | SCALE: NONE       | 219xxxx | CR0211                                     |  |
|                                                                                                                         |          |                   |        | DRAWN BY: JM      |         |                                            |  |