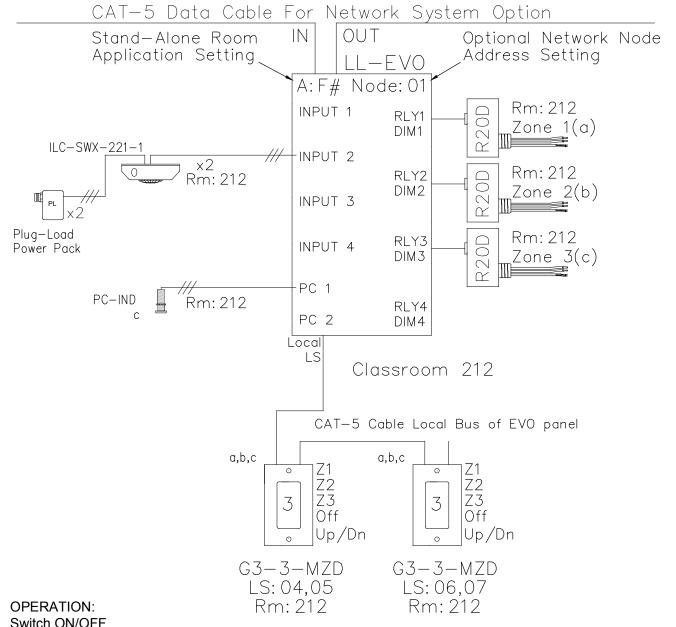

## **OPEN OFFICE ASHRAE DESIGN GUIDE 90.1 - 2010 RISER DIAGRAM**

Switch ON/OFF

On Level set for 50% dimming Motion sensor set for Occupancy Photocell limits max level in daylight zones Plug-load relay for 120V outlets operated by motion sensor on/off.