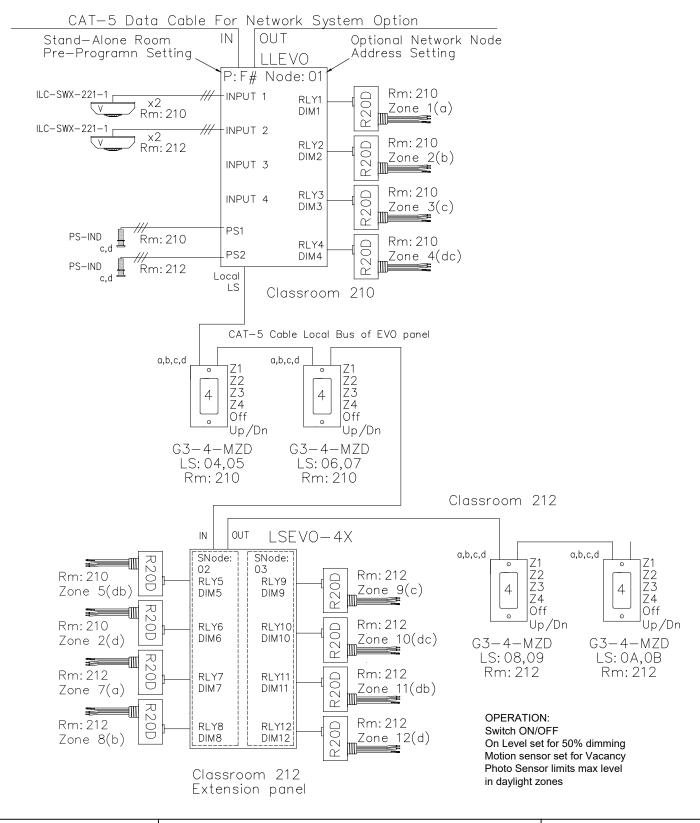

## Two CLASSROOM 6 ZONE RISER DIAGRAM

| Q | intelligent<br>lighting controls                                                   |        | Project:           |        |                   |          | SEATTLE Title: TWO CLASSROOM 6 Zone RISER |  |
|---|------------------------------------------------------------------------------------|--------|--------------------|--------|-------------------|----------|-------------------------------------------|--|
|   | 5229 Edina Industrial Blvd.<br>Minneapolis, MN 55439<br>952.829.1900   ilc-usa.com | NUMBER | REVISIONS          | DATE   | SHEET INFORMATION |          |                                           |  |
|   |                                                                                    | Ε      | 2-Classroom/Naming | 1-3-22 | DATE: 1-3-22      | GO#      | Sheet:                                    |  |
|   |                                                                                    |        |                    |        | SCALE: NONE       | 222xxxxx | CR0611                                    |  |
|   |                                                                                    |        |                    |        | DRAWN BY: JM      |          |                                           |  |