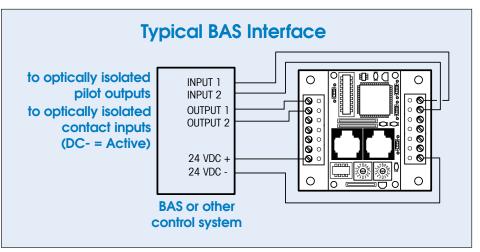

## **Overview**

The ILC LightSync D6 allows for a reliable data line interface between an external Building Automation, Energy Management or Security System and your LightMaster lighting control system. This board features 6 inputs and 6 open collector outputs. Both inputs and outputs are optically isolated for enhanced processor protection and to ensure reliability. The Lightsync D6 does require 24 volts DC to be supplied by the external (BAS) system providing the interface.

#### **Characteristics**

- Inputs: 6 Maintained (DC- = Active)
- Outputs: 6 Open collector
- Termination: standard screw terminals
- Screw-actuated clamps for use with #18 AWG solid or stranded wire
- LightSync data line addressable

#### **Electrical:**

- 5ma at 24 VDC
- 10-30 VDC (supplied by BAS)
- Inputs may be driven by open collector or dry contact outputs (DC = Active)
- 100mA open collector outputs