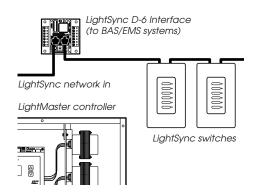

## **Overview**

The ILC LightSync D6 allows for a reliable data line interface between an external Building Automation, Energy Management or Security System and your LightMaster lighting control system. This board features 6 inputs and 6 open collector outputs. Both inputs and outputs are optically isolated for enhanced processor protection and to ensure reliability. The Lightsync D6 does require 24 volts DC to be supplied by the external (BAS) system providing the interface.