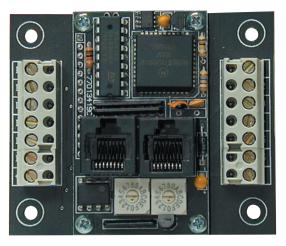

## **Overview**

The ILC LightSync D6 allows for a reliable data line interface between an external Building Automation, Energy Management or Security System and your LightMaster lighting control system. This board features 6 inputs and 6 open collector outputs. Both inputs and outputs are optically isolated for enhanced processor protection and to ensure reliability. The Lightsync D6 does require 24 volts DC to be supplied by the external (BAS) system providing the interface.

#### **Characteristics**

- Inputs: 6 Maintained (DC- = Active)
- Outputs: 6 Open collector
- Termination: standard screw terminals
- Screw-actuated clamps for use with #18 AWG solid or stranded wire
- LightSync data line addressable

## Capacities:

- 6 switch inputs
- 6 open collector outputs