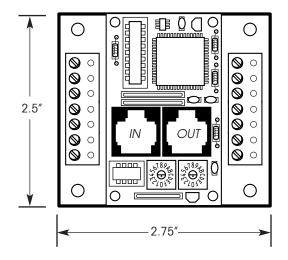

features 6 inputs and 6 open collector outputs. Both inputs and outputs are optically isolated for enhanced processor protection and to ensure reliability. The Lightsync D6 does require 24 volts DC to be supplied by the external (BAS) system providing the interface.

## **Features**

## **General Information**

- UL Listed
- Mounts in controller or remotely

#### **Characteristics**

- Inputs: 6 Maintained (DC- = Active)
- Outputs: 6 Open collector
- Termination: standard screw terminals
- Screw-actuated clamps for use with #18 AWG solid or stranded wire
- LightSync data line addressable





## INTELLIGENT LIGHTING CONTROLS, INC.

5229 Edina Industrial Boulevard Minneapolis. Minnesota 55439 Phone 952 829 1900 FAX 952 829 1901 1-800-922-8004 www.ilc-usa.com









# Physical Dimensions



## **Specifications**

## Physical:

• Mounts in controller or remotely

#### **Electrical:**

- 5ma at 24 VDC
- 10-30 VDC (supplied by BAS)
- Inputs may be driven by open collector or dry contact outputs (DC = Active)
- 100mA open collector outputs

## Capacities:

- 6 switch inputs
- 6 open collector outputs

## **Operating Environment:**

Location Interior Space
Operating 0° to 50° C

Temperature

Relative 10% to 95%
 Humidity Non-condensing
 Atmosphere Non-explosive,

Non-corrosive

• Vibration Stationary application

NEMA Level A

## **Certifications:**

 FCC and UL approval for commercial use

INTELLIGENT LIGHTING CONTROLS, INC.

5229 Edina Industrial Boulevard Minneapolis. Minnesota 55439 Phone 952 829 1900 FAX 952 829 1901 1-800-922-8004 www.ilc-usa.com **How to Order** 

Orderin