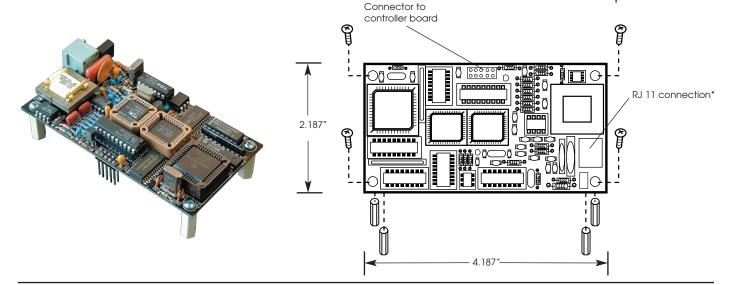

### **Physical:**

• Plug-in module designed for mounting to • UL LightMaster main board

#### **Certifications:**

- FCC Approval for commercial and residential use

\*NOTE: requires standard analog telephone line for operation