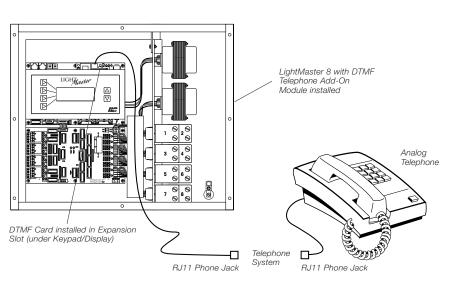

## Overview

The LightMaster DTMF telephone add-on module can easily be added to any LightMaster programmable lighting control panel to provide Voice Prompted DTMF touch-tone telephone control and monitoring. DTMF control allows any touch-tone telephone to become a lighting control station. Through the use of DTMF control signals the system user can command relays or groups of relays ON or OFF or activate preset scenes, all from the convenience of any touch-tone telephone including cellular phones. With voice prompting, it's as easy to use as a voice mail system. There is never a need to remember complex commands or cryptic codes in order to operate the system.

# DTMF Functions: Remote Control and Monitoring

- Turn ON or OFF any relay or group of relays
- Activate preset scenes

## True Status Reporting (Via Voice)

 Get voice status of any switch input or relay output from any touch-tone telephone

#### **Certifications:**

- FCC Approval for commercial and residential use

\*NOTE: requires standard analog telephone line for operation