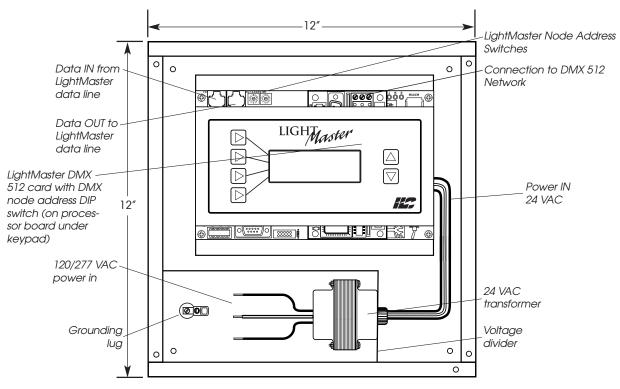

#### **Physical:**

 Mounted in standard NEMA 12" x 12" x 4" enclosure, contact factory for custom configurations

- Provides single point control interface between systems using DMX 512 control protocol and ILC's LightMaster network
- Uses USITT standard DMX control signals
- Connects directly to the DMX 512 RS485 bus of any DMX controller
- Adjustable ON and OFF set points
- Supports full 512 channels of DMX
- Cost-effective alternative to non-dims
- Adjustable DMX frame filter
- Adjustable Lock ON/Lock OFF feature
- Used in LightMaster Standard or Extended Networks
- RJ45 connectors for LightMaster data line cable
- Custom configurations available