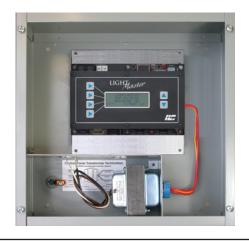

# INTELLIGENT LIGHTING CONTROLS, INC.

5229 Edina Industrial Boulevard Minneapolis. Minnesota 55439 Phone 952 829 1900 FAX 952 829 1901 1-800-922-8004 www.ilc-usa.com

Gateway Level DMX Connection

LightMaster DMX 512 Gateway (shown in NEMA-type enclosure with transformer)