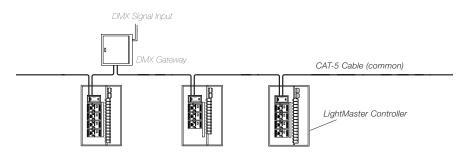

# **Overview**

The LightMaster DMX Gateway can easily be added to any LightMaster programmable lighting control panel network to provide for direct control of ON/OFF lighting or other loads from any DMX control device. Any of the available 512 DMX control channels may be mapped to control individual relays.

- Provides single point control interface between systems using DMX 512 control protocol and ILC's LightMaster network
- Uses USITT standard DMX control signals
- Connects directly to the DMX 512 RS485 bus of any DMX controller
- Adjustable ON and OFF set points
- Supports full 512 channels of DMX
- Cost-effective alternative to non-dims
- Adjustable DMX frame filter
- Adjustable Lock ON/Lock OFF feature
- Used in LightMaster Standard or Extended Networks
- RJ45 connectors for LightMaster data line cable
- Custom configurations available