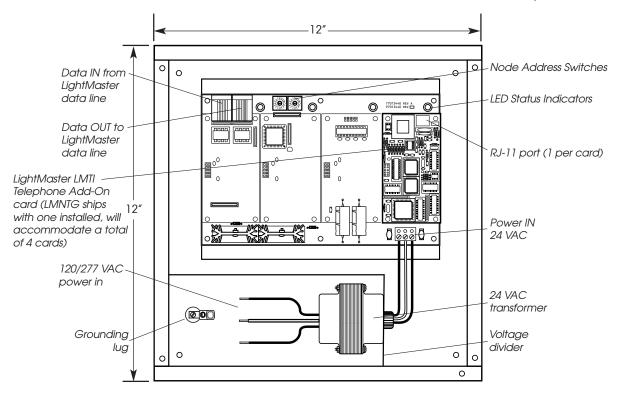

#### Physical:

 Mounted in standard NEMA 12" x 12" x 4" enclosure, contact factory for custom configurations

### **Multiple Telephone Lines**

 Each LightMaster 4-line DTMF Gateway processor board accepts up to 4 LMNTI Telephone Interface cards (one required per line: specify quantity when ordering)

### **How to Order**

Ordering a **LightMaster 4-line DTMF Gateway**Order No. LMNG-T-03 (sample)

LMNG - T - 01

(LMNG-T ships with one LMTI card installed, specify number of cards (02, 03 or 04) if more than one are required)