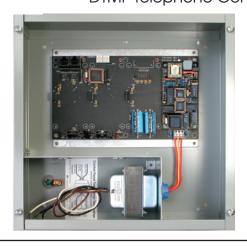

LightMaster 4-line DTMF Gateway (shown in NEMA-type enclosure with transformer)

### **Multiple Telephone Lines**

 Each LightMaster 4-line DTMF Gateway processor board accepts up to 4 LMNTI Telephone Interface cards (one required per line: specify quantity when ordering)

### **How to Order**

Ordering a **LightMaster 4-line DTMF Gateway**Order No. LMNG-T-03 (sample)

LMNG - T - 01

(LMNG-T ships with one LMTI card installed, specify number of cards (02, 03 or 04) if more than one are required)