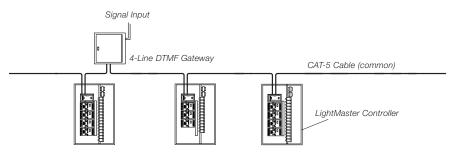

# INTELLIGENT LIGHTING CONTROLS, INC.

5229 Edina Industrial Boulevard Minneapolis. Minnesota 55439 Phone 952 829 1900 FAX 952 829 1901 1-800-922-8004 www.ilc-usa.com

4-Line DTMF Gateway Connection to LightMaster network