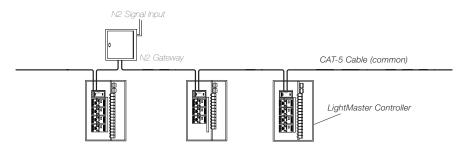

### **Overview**

The ILC LightMaster N2 Gateway provides a gateway between a building Automation System (BAS) that uses the N2 communications protocol and the ILC LightMaster network via standard CAT-5 cable. The host system can then poll the status of the Node #1 LightMaster Controller's inputs, poll status of relay groups and issue ON/OFF commands to the LightMaster's network panels.

#### Configuration

- The N2 card (located on the LightMaster N2 Gateway's processor board) can be addressed between 1 and 255. The network cable is a RS485 two-wire shielded twisted pair
- Once plugged into the lighting control system, BAS software can be programmed to control relays in the LightMaster panels
- All local control features for the relay panel will continue to be operational

#### **N2 Control**

• Only BI and BO point types are used