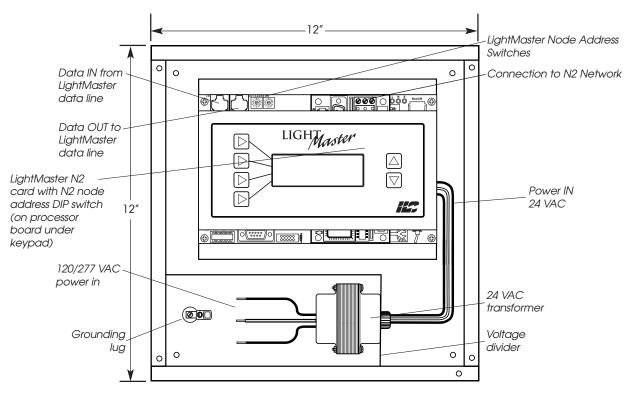

#### Physical:

 Mounted in standard NEMA 12" x 12" x 4" enclosure, contact factory for custom configurations

# Configuration:

- DIP switch for N2 Node Address
- Rotary switch for LightMaster data line Node Address