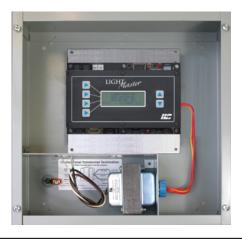

# INTELLIGENT LIGHTING CONTROLS, INC.

5229 Edina Industrial Boulevard Minneapolis. Minnesota 55439 Phone 952 829 1900 FAX 952 829 1901 1-800-922-8004 www.ilc-usa.com

Gateway Level N2 Connection

LightMaster N2 Gateway (shown in NEMA-type enclosure with transformer)

#### Physical:

 Mounted in standard NEMA 12" x 12" x 4" enclosure, contact factory for custom configurations