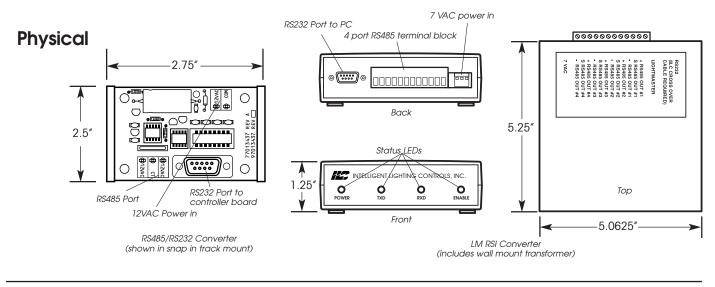

## **Features**

- RS-485/ RS-232 Converter
- RS-485 Input: accepts a twisted pair data line or CAT-5 cable
- RS-232 Output: includes ribbon cable for connection to controller
- 12 VAC input
- Snap in track mounting

#### LM-RSI

- RS-232 input: Includes 6' cable
- 4 port RS-485: accepts a twisted pair or CAT-5 cable
- Communications Status and Power LED's
- Wall transformer included

#### **Physical:**

- Snap in track mount
- RS 232 ribbon cable supplied

#### **Physical:**

- Desktop enclosure
- RS 232 cable supplied