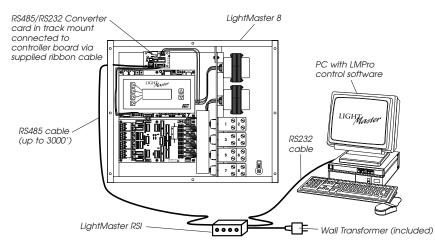

## **Overview**

ILC's LightMaster Programming Access Kit is used where communication and programming is desired from a centralized computer when the distance required is greater than 25 feet. The Programming Access Kit includes a RS485/RS232 converter card and a LightMaster RSI signal converter. The LightMaster RSI converts the RS232 data from the PC to RS485 for transmission over a twisted pair or CAT-5 cable up to 3000 feet. The RS485/RS232 card in the panel sends the converted data to the LightMaster processor board via ribbon cable.

## **Features**

- RS-485/ RS-232 Converter
- RS-485 Input: accepts a twisted pair data line or CAT-5 cable
- RS-232 Output: includes ribbon cable for connection to controller
- 12 VAC input
- Snap in track mounting

#### LM-RSI

- RS-232 input: Includes 6' cable
- 4 port RS-485: accepts a twisted pair or CAT-5 cable
- Communications Status and Power LED's
- Wall transformer included