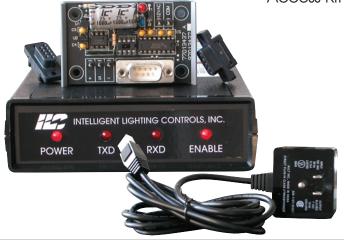

Programming Access Kit

- Allows communication from PC's serial port to LightMaster panel located up to 3000'
- Converts RS-232 signal to RS-485 and back to RS-232
- Mounts in controller panel and near computer
- Includes a RS485/RS232 converter and a LightMaster RSI interface

## **Overview**

ILC's LightMaster Programming Access Kit is used where communication and programming is desired from a centralized computer when the distance required is greater than 25 feet. The Programming Access Kit includes a RS485/RS232 converter card and a LightMaster RSI signal converter. The LightMaster RSI converts the RS232 data from the PC to RS485 for transmission over a twisted pair or CAT-5 cable up to 3000 feet. The RS485/RS232 card in the panel sends the converted data to the LightMaster processor board via ribbon cable.

#### LM-RSI

- RS-232 input: Includes 6' cable
- 4 port RS-485: accepts a twisted pair or CAT-5 cable
- Communications Status and Power LED's
- Wall transformer included