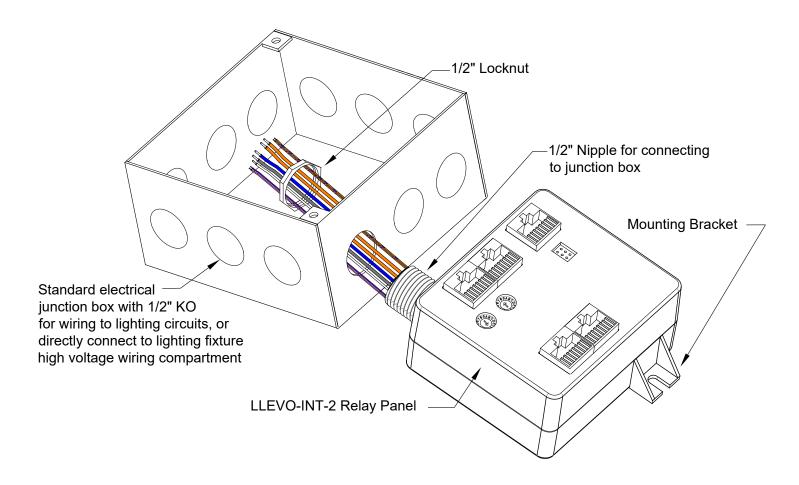

## Installing the LightLEEder EVO-Integrated-2 Relay Panel:

- Remote mount the LLEVO-INT-2 relay controller in an easy to access location, typically at the power junction box feeding the first light fixture to be controlled, or directly to the fixture.
- Verify that the controller is within 50 to 100 feet of CAT-5 cable distance to the photo sensor or occupancy sensors to be connected, and within 300 to 600 feet of CAT-5 cable distance to the LightSync switches intended for control.
- Mount the EVO-INT-2 panel to a junction box or fixture using the 1/2" nipple and secure using the 1/2" locknut provided and mounting bracket.