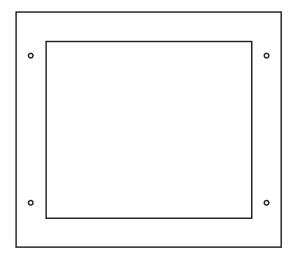

### **Overview**

LightLEEDer flush trim rings are designed to provide a clean appearance for flush mounted controllers by providing a 2 inch extension ring around the enclosure. This Flush Ring is then secured to the wall covering any edges of the wall cutout. The original ILC Door is then mounted on-top creating a seamless look.

### **Features**

- Made in the USA
- Provides a clean trimmed look for panels
- Available in four sizes
- Color matched to panel