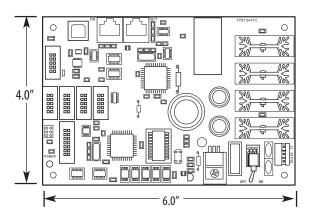

#### **Panel Mount:**

- 6" Wide X 4" High
- Removable power connector
- USB connector
- RJ45 Ethernet connector