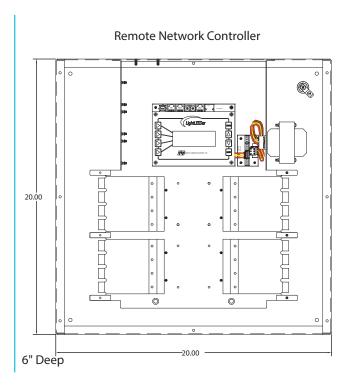

Network Controller

Remote Network Controller W/ Hinged Locking Door

#### **Remote Panel:**

- 20" Wide x 20" High x 6" Deep
- ANSI 61 gray finish
- Mounting holes provided
- · High voltage divider
- NEMA1 enclosure
- Surface mount hinge locking door