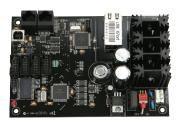

### **Overview**

The LightLEEDer Network Controller manages network activities including syncing panel clocks, and data between panels. It also manages communication between panels, LLEVO controllers, LightSync devices, and provides a USB and Ethernet connection to a PC. The LLNC has 4 ports for connecting BMS gateways. It can double stack on top of a processor in any panel, or is available in a NEMA 1 enclosure with a hinged locking door. This provides a remote panel with room for Gateways, PSR's, and other required devices.

#### **Features**

- Made in the USA
- Network up to 254 panels
- Remote Access capable through TCP/IP connection or Web access.
- Communications are controlled across the network
- USB and Ethernet ports for programming and control of network
- Installs directly into any panel
- Ribbon connectors for easy installation into any panel
- 254 LightSync devices permitted on the panel network
- 4 Gateways ports for single point connections to the BAS system
- Powers data line for LightSync devices

#### **Panel Mount:**

- 6" Wide X 4" High
- Removable power connector
- USB connector
- RJ45 Ethernet connector