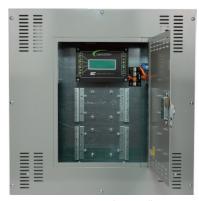

Network Controller

Remote Network Controller W/ Hinged Locking Door

# Remote Network Controller Panel General Information:

- Provided with a NEMA 1 enclosure w/ hinged locking door
- Mounts anywhere on the LightSync network CAT-5 run.
- Customize with any of the available BMS Gateways, PSR boards, or other devices. Contact ILC for more information
- Web Access Interface can be added to the LLNC for hosting ILC Pro or InSite GUI software allowing access from any device connected to the internet.

#### **Remote Panel:**

- 20" Wide x 20" High x 6" Deep
- ANSI 61 gray finish
- Mounting holes provided
- · High voltage divider
- NEMA1 enclosure
- Surface mount hinge locking door