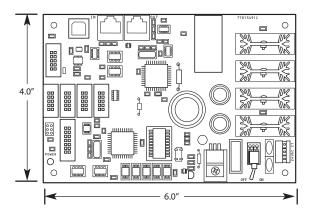

### **Panel Mount:**

- 6" Wide X 4" High
- Removable power connector
- USB connector
- RJ45 Ethernet connector