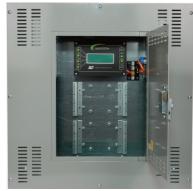

Network Controller

Remote Network Controller W/ Hinged Locking Door

# Remote Network Controller Panel General Information:

- Provided with a NEMA 1 enclosure w/ hinged locking door
- Segregates Network Controller from lighting controller
- Localizes network access point to any control room
- Mounts anywhere on the LightSync network
- Customize with any of the available Gateways, PSR boards, or other devices. Contact ILC for more information