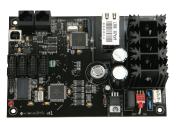

A Cooper Lighting Solutions busines

www.ilc-usa.com 952.829.1900

Light**LEED**er

## **Network Controller**

# **Overview**

The LightLEEDer Network Controller module manages network activities including syncing panel clocks, and data between panels. It also manages communication between up to 254 panels, allows up to 254 LightSync devices on the panel network, and provides USB connection to a PC. In addition, it includes high-speed LightSync device scanning with data line power, single point gateway options, and TCP/IP to host communications. The LLNC can double stack on top of a processor in any panel, or is available in a NEMA 1 enclosure with a hinged locking door. This provides a remote panel with room for Gateways, PSR's, and other required devices.



Network Controller



Remote Network Controller W/ Hinged Locking Door

## **Features**

- Made in the USA
- Digital CAT-5 Ready
- Network up to 254 panels
- Communications are controlled across the network
- 254 LightSync devices permitted on the panel network
- USB connection throughout the network for programming and control
- Installs directly into any panel
- Ribbon connectors for easy installation into any panel
- High speed LightSync device scanner for fast communications
- Ethernet port for TCP/IP connection for programming and control

- 4 Gateways ports for single point connections to the BAS system
- Powers data line for LightSync devices

# Remote Network Controller Panel General Information:

- Provided with a NEMA 1 enclosure w/ hinged locking door
- Segregates Network Cont