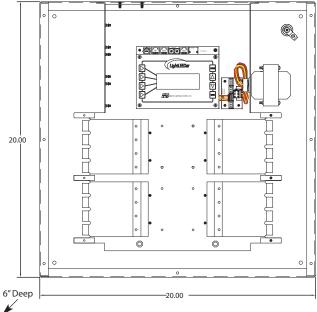

# Remote Network Controller Panel General Information:

- Provided with a NEMA 1 enclosure w/ hinged locking door
- Segregates Network Controller from lighting controller
- Localizes network access point to any control room
- Mounts anywhere on the LightSync network
- Customize with any of the available Gateways, PSR boards, or other devices. Contact ILC for more information

# **Advanced Remote Panel:**

- 12" Wide X 18" High X 4" Deep
- ANSI 61 gray finish
- Mounting holes provided
- High voltage divider
- NEMA1 enclosure
- Knockouts provided
- Surface mount hinge locking door